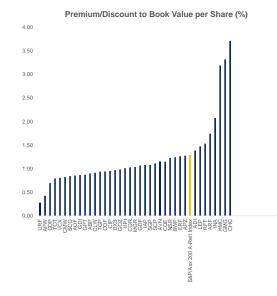

| 13.39          | 18.13           | 31.56              | 42.27              | 47.14           |
| ) 3.88<br>i n/a  |                | 19.66<br>n/a   | 17.82<br>n/a | n/a<br>n/a   | 1.29         | (4.28)         | 18.13           | 16.69              | 42.27              | 52.53           |
|                  |                |                |              |              |              | · · · ·        |                 |                    |                    | 52.53           |
| 1                | n/a            |                |              |              |              |                |                 |                    |                    |                 |

Source: Banyantree, Bloomberg. Refinitiv, Datastream, Factset

Monday, November 15, 2021



## 2

Key Charts













Monday, November 15, 2021

| Company              | Description