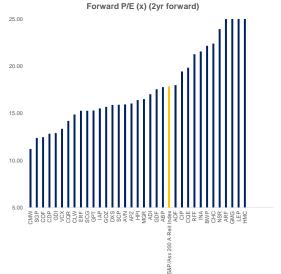

3.39          | 18.13           | 31.56              | 42.27              | 47.14           |
| ) 3.88<br>i n/a  |                | 19.66<br>n/a   | 17.82<br>n/a | n/a<br>n/a   | 1.29         | (4.28)         | 18.13           | 16.69              | 42.27              | 52.53           |
|                  |                |                |              |              |              | · · · ·        |                 |                    |                    | 52.53           |
| 1                | n/a            |                |              |              |              |                |                 |                    |                    |                 |

Source: Banyantree, Bloomberg. Refinitiv, Datastream, Factset

Monday, November 15, 2021



## 2

Key Charts













Monday, November 15, 2021

| Company              | Description