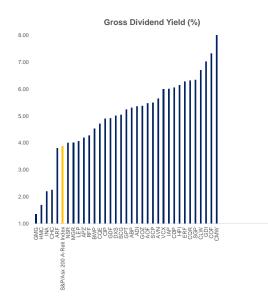

| 13.39          | 18.13           | 31.56              | 42.27              | 47.14           |
| ) 3.88<br>i n/a  |                | 19.66<br>n/a   | 17.82<br>n/a | n/a<br>n/a   | 1.29         | (4.28)         | 18.13           | 16.69              | 42.27              | 52.53           |
|                  |                |                |              |              |              | · · · ·        |                 |                    |                    | 52.53           |
| 1                | n/a            |                |              |              |              |                |                 |                    |                    |                 |

Source: Banyantree, Bloomberg. Refinitiv, Datastream, Factset

Monday, November 15, 2021



## 2

Key Charts













Monday, November 15, 2021

| Company              | Description