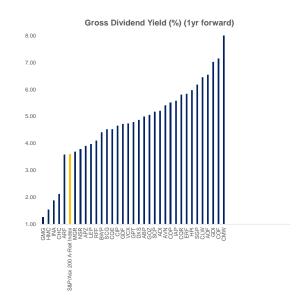

| 13.39          | 18.13           | 31.56              | 42.27              | 47.14           |
| ) 3.88<br>i n/a  |                | 19.66<br>n/a   | 17.82<br>n/a | n/a<br>n/a   | 1.29         | (4.28)         | 18.13           | 16.69              | 42.27              | 52.53           |
|                  |                |                |              |              |              | · · · ·        |                 |                    |                    | 52.53           |
| 1                | n/a            |                |              |              |              |                |                 |                    |                    |                 |

Source: Banyantree, Bloomberg. Refinitiv, Datastream, Factset

Monday, November 15, 2021



## 2

Key Charts













Monday, November 15, 2021

| Company              | Description