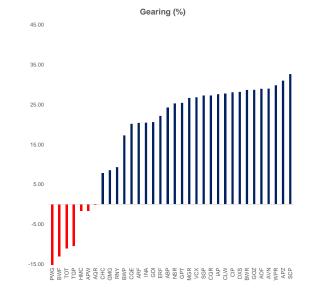

13.39          | 18.13           | 31.56              | 42.27              | 47.14           |
| ) 3.88<br>i n/a  |                | 19.66<br>n/a   | 17.82<br>n/a | n/a<br>n/a   | 1.29         | (4.28)         | 18.13           | 16.69              | 42.27              | 52.53           |
|                  |                |                |              |              |              | · · · ·        |                 |                    |                    | 52.53           |
| 1                | n/a            |                |              |              |              |                |                 |                    |                    |                 |

Source: Banyantree, Bloomberg. Refinitiv, Datastream, Factset

Monday, November 15, 2021



## 2

Key Charts













Monday, November 15, 2021

| Company              | Description