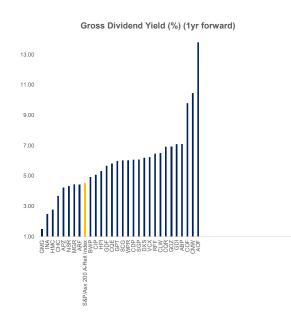

|                       |                                                  |                    |                 |              |              | Prem/          | 12 Mth       |              |              |                 |               |               |              |              |                    |                 |                    |                    |                    |
|-----------------------|--------------------------------------------------|--------------------|-----------------|--------------|--------------|----------------|--------------|--------------|--------------|-----------------|---------------|---------------|--------------|--------------|--------------------|-----------------|--------------------|--------------------|--------------------|
|                       |                                                  | Market             | % of            |              | Pre-Tax      | (disc) to      | Dividend     |              | lend Yield   | Gearing         |               | Other M       |              |              |                    |                 | Share Pric         |                    |                    |
| ASX                   | Company Name                                     | Cap                | Total           | Price        | NTA          | NTA            | Per Share    | 1-Yr         | 2-Yr         | (ND/ND+E)       |               | /E            | Nav per      | Price to     | 4 1/1              |                 | formance           |                    | 40.1/              |
| Code<br>Property - Au | ıstralia                                         | A\$m               |                 | A\$m         | A\$m         | (%)            | AUD\$        | (%)          | (%)          | (%)             | 1 YR FWD      | 2 YR FWD      | Share (\$)   | Book (x)     | 1 Years            | 3 Years         | 5 Years            | / Years            | 10 Years           |
| ABP                   | Abacus Property Group                            | 2,314.57           | 2.74%           | 2.59         | 3.81         | (32.05)        | 0.18         | 7.10         | 6.91         | 30.45           | 14.15         | 14.08         | 3.93         | 0.66         | (12.20)            | 1.52            | (31.44)            | (19.90)            | 11.89              |
| AGJ                   | Agricultural Land Trust                          | n/a                | 0.00%           | n/a          | n/a          | n/a            | n/a          | n/a          | n/a          | 533.47          | n/a           | n/a           | 0.21         | n/a          | n/a                | 20.00           | (31.82)            | (26.83)            | (66.67)            |
| AOF                   | Australian Unity Office Fund                     | 238.36             | 0.28%           | 1.45         | n/a          | n/a            | 0.11         | 13.79        | 5.79         | 30.93           | 14.95         | 16.67         | 2.22         | 0.65         | (40.08)            | (34.39)         | (38.56)            | (31.76)            | (31.76)            |
| APW                   | Aims Property Securities Fun                     | 54.54              | 0.06%           | 1.23         | n/a          | n/a            | n/a          | n/a          | n/a          | (1.51)          | n/a           | n/a           | 2.81         | 0.44         | 11.36              | 0.41            | (25.08)            | (2.00)             | 80.15              |
| APZ                   | Aspen Group                                      | 334.62             | 0.40%           | 1.87         | 1.90         | (1.91)         | 0.07         | 4.24         | 4.77         | 29.85           | 15.67         | 14.02         | 1.88         | 0.98         | 19.17              | 55.42           | 100.54             | 58.72              | 3.61               |
| ARF                   | Arena Reit                                       | 1,332.68           | 1.58%           | 3.80         | 3.41         | 11.33          | 0.17         | 4.45         | 4.66         | 20.45           | 22.09         | 20.99         | 3.42         | 1.10         | (10.59)            | 52.00           | 75.93              | 93.88              | 276.24             |
| AVN                   | Aventus Group                                    | n/a                | 0.00%           | n/a          | 3.10         | n/a            | n/a          | n/a          | n/a          | 29.00           | n/a           | n/a           | 3.35         | n/a          | n/a                | 75.32           | 54.30              | 52.50              | 74.46              |
| BWF                   | Blackwall Ltd                                    | 37.45              | 0.04%           | 0.56         | n/a          | n/a            | 0.05         | n/a          | n/a          | (3.20)          | n/a           | n/a           | 0.34         | 1.64         | (9.02)             | 91.38           | (40.64)            | (9.02)             | 311.11             |
| BWP                   | Bwp Trust                                        | 2,383.24           | 2.82%           | 3.71         | n/a          | n/a            | 0.18         | 4.93         | 4.93         | 15.14           | 20.73         | 20.50         | 3.95         | 0.94         | (9.95)             | 0.00            | 16.30              | 2.49               | 53.02              |
| BWR                   | Blackwall Property Trust                         | n/a                | 0.00%           | n/a          | n/a          | n/a            | n/a          | n/a          | n/a          | 29.54           | n/a           | n/a           | n/a          | n/a          | n/a                | n/a             | n/a                | n/a                | n/a                |
| CDP                   | Carindale Property Trust                         | 327.11             | 0.39%           | 4.32         | n/a          | n/a            | 0.26         | 6.06         | 6.53         | 32.12           | 12.67         | 12.24         | 7.28         | 0.59         | (6.90)             | 22.38           | (43.53)            | (50.00)            | (22.16)            |
| CHC                   | Charter Hall Group                               | 5,477.31           | 6.49%           | 11.58        | 6.90         | 67.77          | 0.41         | 3.68         | 3.88         | (3.60)          | 12.51         | 13.84         | 7.14         | 1.62         | (11.54)            | 18.04           | 81.79              | 120.57             | 191.69             |
| CIP                   | Centuria Industrial Reit                         | 2,012.73           | 2.38%           | 3.17         | n/a          | n/a            | 0.16         | 5.08         | 5.08         | 33.36           | 18.43         | 18.54         | 4.08         | 0.78         | (5.93)             | 10.07           | 24.42              | 17.58              | 47.88              |
| CLW                   | Charter Hall Long Wale Reit Centuria Office Reit | 3,123.17<br>860.17 | 3.70%<br>1.02%  | 4.32<br>1.44 | n/a<br>n/a   | n/a            | 0.29<br>0.15 | 6.50<br>9.79 | 6.57<br>9.93 | 28.93<br>35.86  | 15.37<br>9.06 | 15.16<br>8.94 | 6.23<br>2.40 | 0.69<br>0.60 | (12.02)            | 1.70<br>(26.93) | 3.83               | 11.29              | 11.29              |
| CMW                   | Cromwell Property Group                          | 1,427.28           | 1.69%           | 0.55         | n/a<br>0.97  | n/a<br>(44.05) | 0.15         | 10.46        | 9.93         | 41.28           | 9.06          | 10.09         | 0.97         | 0.60         | (27.27)<br>(30.13) | (26.93)         | (38.22)<br>(49.67) | (31.53)<br>(47.76) | (25.08)<br>(47.25) |
| AQR                   | Apn Convenience Retail Reit                      | n/a                | 0.00%           | 0.55<br>n/a  | n/a          | n/a            | 0.00<br>n/a  | n/a          | n/a          | (0.94)          | 9.50<br>n/a   | n/a           | n/a          | n/a          | n/a                | n/a             | n/a                | n/a                | n/a                |
| CQR                   | Charter Hall Retail Reit                         | 2,173.80           | 2.58%           | 3.74         | n/a          | n/a            | 0.26         | 6.93         | 6.95         | 26.38           | 13.03         | 13.26         | 5.01         | 0.75         | (12.00)            | 13.68           | (10.95)            | (22.08)            | (8.11)             |
| DXS                   | Dexus/Au                                         | 8,873.41           | 10.51%          | 8.25         | 11.95        | (30.96)        | 0.53         | 6.19         | 6.22         | 26.40           | 12.75         | 12.77         | 12.35        | 0.67         | (21.20)            | (10.91)         | (15.56)            | (5.71)             | 29.11              |
| ERF                   | Elanor Retail Property Fund                      | n/a                | 0.00%           | n/a          | 0.89         | n/a            | 0.40         | n/a          | n/a          | 19.33           | n/a           | n/a           | 1.19         | n/a          | (24.51)            | 2.67            | (40.77)            | (42.96)            | (42.96)            |
| CQE                   | Charter Hall Social Infrastr                     | 1,090.43           | 1.29%           | 2.96         | n/a          | n/a            | 0.17         | 5.81         | 5.81         | 26.65           | 18.27         | 17.31         | 4.09         | 0.72         | (18.46)            | 18.40           | 12.55              | 12.12              | 106.78             |
| GDF                   | Garda Property Group                             | 289.11             | 0.34%           | 1.27         | n/a          | n/a            | 0.07         | 5.67         | 5.67         | 35.85           | 18.41         | 17.64         | 2.01         | 0.63         | (21.12)            | 25.12           | 6.72               | 28.65              | 28.01              |
| GDI                   | Gdi Property Group                               | 374.77             | 0.44%           | 0.71         | 1.25         | (43.39)        | 0.06         | 7.09         | 7.80         | 23.10           | 13.56         | 8.81          | 1.43         | 0.55         | (31.22)            | (36.20)         | (45.98)            | (22.53)            | (29.50)            |
| GMG                   | Goodman Group                                    | 37,450.34          | 44.37%          | 19.88        | 8.87         | 124.09         | 0.30         | 1.51         | 1.58         | 10.11           | 21.08         | 19.08         | 8.79         | 2.14         | (1.78)             | 29.60           | 112.17             | 179.21             | 300.81             |
| GOZ                   | Growthpoint Properties Austr                     | 2,328.46           | 2.76%           | 3.09         | 4.26         | (27.46)        | 0.21         | 6.93         | 7.06         | 31.56           | 12.31         | 12.82         | 4.32         | 0.72         | (20.57)            | (4.63)          | (13.01)            | (4.42)             | 22.73              |
| GPT                   | Gpt Group                                        | 8,007.11           | 9.49%           | 4.18         | 5.98         | (30.08)        | 0.25         | 5.98         | 6.08         | 30.31           | 13.53         | 13.10         | 5.99         | 0.70         | (12.00)            | 3.47            | (16.90)            | (22.45)            | 10.29              |
| HPI                   | Hotel Property Investments                       | 676.15             | 0.80%           | 3.48         | 4.06         | (14.18)        | 0.20         | 5.32         | 5.49         | 36.42           | 18.03         | 17.58         | 4.06         | 0.86         | (2.79)             | 30.83           | 6.42               | 14.47              | 65.71              |
| HMC                   | Hmc Capital Ltd                                  | 1,501.69           | 1.78%           | 4.32         | 2.20         | 96.13          | 0.12         | 2.78         | 2.80         | (7.30)          | 20.28         | 17.21         | 3.31         | 1.53         | (21.31)            | 77.16           | 50.72              | 50.72              | 50.72              |
| ADI                   | Dexus Industria Reit                             | n/a                | 0.00%           | n/a          | n/a          | n/a            | n/a          | n/a          | n/a          | 30.60           | n/a           | n/a           | n/a          | n/a          | n/a                | n/a             | n/a                | n/a                | n/a                |
| IAP                   | Irongate Property Fund I                         | n/a                | 0.00%           | n/a          | 1.65         | n/a            | 0.05         | n/a          | n/a          | 31.29           | n/a           | n/a           | 1.65         | n/a          | 0.26               | 61.97           | 43.56              | 43.56              | 43.56              |
| INA                   | Ingenia Communities Group                        | 1,715.93           | 2.03%           | 4.21         | 3.53         | 19.31          | 0.11         | 2.49         | 2.73         | 23.93           | 21.16         | 17.54         | 3.78         | 1.11         | 1.94               | (3.21)          | 58.81              | 51.60              | 118.41             |
| LEP                   | Ale Property Group                               | n/a                | 0.00%           | n/a          | 3.75         | n/a            | n/a          | n/a          | n/a          | 40.09           | n/a           | n/a           | 3.71         | n/a          | n/a                | 18.43           | 4.95               | 29.12              | 111.85             |
| LTN                   | Lantern Hotel Group Ltd                          | n/a                | 0.00%           | n/a          | n/a          | n/a            | n/a          | n/a          | n/a          | 273.76          | n/a           | n/a           | 0.00         | n/a          | n/a                | n/a             | n/a                | (96.80)            | (94.67)            |
| MGR                   | Mirvac Group                                     | 9,233.31           | 10.94%          | 2.34         | 2.80         | (16.54)        | 0.10         | 4.44         | 4.53         | 25.12           | 15.92         | 15.81         | 2.82         | 0.83         | 5.88               | (4.49)          | 2.18               | 20.00              | 44.89              |
| NSR                   | National Storage Reit                            | 3,397.92           | 4.03%           | 2.52         | 2.44         | 3.33           | 0.11         | 4.33         | 4.33         | 25.99           | 21.36         | 21.72         | 2.48         | 1.02         | 4.56               | 32.29           | 62.62              | 38.15              | 165.74             |
| PWG                   | Primewest Group Ltd                              | n/a                | 0.00%           | n/a          | 0.24         | n/a            | n/a          | n/a          | n/a          | (32.59)         | n/a           | n/a           | n/a          | n/a          | n/a                | 46.00           | 46.00              | 46.00              | 46.00              |
| RFF                   | Rural Funds Group                                | 696.59             | 0.83%           | 1.81         | 2.05         | (11.57)        | 0.12         | 6.46         | 6.52         | 33.06           | 16.92         | n/a           | 2.78         | 0.74         | (40.26)            | (10.80)         | (12.17)            | 17.55              | 157.46             |
| RNY                   | Rny Property Trust                               | n/a                | 0.00%           | n/a          | n/a          | n/a            | n/a          | n/a          | n/a          | 9.33            | n/a           | n/a           | 0.05         | n/a          | n/a                | n/a             | (44.44)            | (96.15)            | (98.31)            |
| SCG                   | Scentre Group                                    | 14,117.83          | 16.73%          | 2.72         | 3.57         | (23.90)        | 0.16         | 6.03         | 6.25         | 44.22           | 13.27         | 12.65         | 3.57         | 0.76         | (3.55)             | 12.40           | (34.30)            | (41.00)            | (11.69)            |
| SCP                   | Shopping Centres Australasia                     | n/a                | 0.00%           | n/a          | n/a          | n/a            | n/a          | n/a          | n/a          | 30.38           | n/a           | n/a           | n/a          | n/a          | 0.00               | 0.00            | 0.00               | 0.00               | 0.00               |
| SGP                   | Stockland                                        | 10,479.68          | 12.42%          | 4.39         | 4.31         | 1.77           | 0.26         | 6.08         | 5.92         | 28.32           | 13.14         | 13.81         | 4.34         | 1.01         | 11.42              | 18.65           | 6.30               | (3.30)             | 21.27              |
| TGP                   | 360 Capital Group Ltd                            | 175.97             | 0.21%           | 0.73         | 0.79         | (8.73)         | 0.13         | n/a          | n/a          | (51.71)         | n/a           | n/a           | 0.84         | 0.89         | (17.14)            | (17.14)         | (28.92)            | (20.77)            | 47.96              |
| TOT<br>VCX            | 360 Capital Reit                                 | 105.44<br>8,467.23 | 0.12%<br>10.03% | 0.73<br>1.86 | n/a          | n/a            | 0.06         | n/a          | n/a          | (6.22)<br>27.29 | n/a           | n/a           | 1.15         | 0.63         | (17.05)            | (18.44)         | (39.67)            | (30.69)            | (40.12)            |
| VCX                   | Vicinity Centres Vitalharvest Freehold Trust     | 8,467.23<br>n/a    | 0.00%           | 1.86<br>n/a  | 2.34<br>0.78 | (20.42)        | 0.11<br>n/a  | 6.24<br>n/a  | 6.34         | 36.68           | 13.19<br>n/a  | 13.19<br>n/a  | 2.37<br>1.02 | 0.78<br>n/a  | (1.06)<br>n/a      | 12.05<br>71.71  | (30.34) 30.50      | (42.94)<br>30.50   | (22.18)<br>30.50   |
| WPR                   | Waypoint Reit                                    | 1,827.34           | 2.16%           | 2.72         | 3.02         | n/a<br>0.90    | 0.17         | 6.03         | n/a<br>6.32  | 30.03           | 16.48         | 15.91         | 3.02         | 0.90         | 9.24               | (4.06)          | 25.71              | (0.32)             | (0.32)             |
| Property - GI         | 71                                               | 1,021.04           | 2.1070          | 2.12         | 0.02         | 0.00           | 0.17         | 0.00         | 0.02         | 00.00           | 10.70         | 10.01         | 0.02         | 0.50         | J.ZT               | (4.00)          | 20.11              | (0.02)             | (0.02)             |
| QPR                   | Quattro Plus Real Estate                         | n/a                | 0.00%           | n/a          | n/a          | n/a            | n/a          | n/a          | n/a          | 63.75           | n/a           | n/a           | n/a          | n/a          | n/a                | n/a             | n/a                | n/a                | n/a                |
| URF                   | Us Masters Residential Prope                     | 218.41             | 0.26%           | 0.29         | n/a          | n/a            | n/a          | n/a          | n/a          | 48.93           | n/a           | n/a           | 0.61         | 0.25         | 11.54              | (14.71)         | (81.70)            | (87.17)            | (83.37)            |
| URW                   | Unibail-Rodamco-Westfiel/Cdi                     | 9,705.03           | 11.50%          | 3.49         | n/a          | n/a            | n/a          | n/a          | n/a          | 50.18           | n/a           | n/a           | n/a          | n/a          | (25.74)            | (28.78)         | (76.31)            | (76.27)            | (76.27)            |
| Australian In         |                                                  | -,                 |                 |              |              |                | 7            |              | 7.75         |                 | . =-          |               |              | . =-         | ,,                 | ,/              | ,/                 | \/                 | \/                 |
| AS52                  | S&P/Asx 300 Index                                |                    |                 | 7,102.78     | 2,532.81     | 2.80           | n/a          | 4.33         | 4.39         |                 | 14.55         | 14.23         | n/a          | 2.07         | (1.65)             | 20.14           | 19.29              | 34.49              | 46.54              |
| AS38                  | S&P/Asx Small Ords Index                         |                    |                 | 2,831.60     |              | 2.75           | n/a          | 3.42         | 4.22         |                 | 18.98         | 14.50         | n/a          | 1.73         | (6.39)             | 4.61            | 0.38               | 22.25              | 36.96              |
| AS51PROP              | S&P/Asx 200 A-Reit Index                         |                    |                 | 1,391.60     |              | 1.02           | n/a          | 4.51         | 4.69         |                 | 15.58         | 14.68         | n/a          | 1.00         | (5.25)             | 9.11            | (0.47)             | (3.02)             | 34.43              |
| SPBDASXT              | Sp/Asxaufxintr Tr                                |                    |                 | 151.69       | n/a          | n/a            | n/a          | n/a          | n/a          |                 | n/a           | n/a           | n/a          |              | 2.13               | (9.26)          | 4.40               | 8.16               | 28.40              |
| SPBDAGVT              | S&P/Asx Gov Bond Tr                              |                    |                 | 149.74       | n/a          | n/a            | n/a          | n/a          | n/a          |                 | n/a           | n/a           | n/a          |              | 1.86               | (10.57)         | 3.57               | 6.66               | 26.83              |