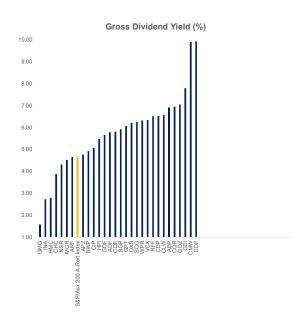

|                       |                                                  |                    |                 |              |              | Prem/          | 12 Mth       |              |              |                 |               |               |              |              |                    |                 |                    |                    |                    |
|-----------------------|--------------------------------------------------|--------------------|-----------------|--------------|--------------|----------------|--------------|--------------|--------------|-----------------|---------------|---------------|--------------|--------------|--------------------|-----------------|--------------------|--------------------|--------------------|
|                       |                                                  | Market             | % of            |              | Pre-Tax      | (disc) to      | Dividend     |              | lend Yield   | Gearing         |               | Other M       |              |              |                    |                 | Share Pric         |                    |                    |
| ASX                   | Company Name                                     | Cap                | Total           | Price        | NTA          | NTA            | Per Share    | 1-Yr         | 2-Yr         | (ND/ND+E)       |               | /E            | Nav per      | Price to     | 4 1/1              |                 | formance           |                    | 40.1/              |
| Code<br>Property - Au | ıstralia                                         | A\$m               |                 | A\$m         | A\$m         | (%)            | AUD\$        | (%)          | (%)          | (%)             | 1 YR FWD      | 2 YR FWD      | Share (\$)   | Book (x)     | 1 Years            | 3 Years         | 5 Years            | / Years            | 10 Years           |
| ABP                   | Abacus Property Group                            | 2,314.57           | 2.74%           | 2.59         | 3.81         | (32.05)        | 0.18         | 7.10         | 6.91         | 30.45           | 14.15         | 14.08         | 3.93         | 0.66         | (12.20)            | 1.52            | (31.44)            | (19.90)            | 11.89              |
| AGJ                   | Agricultural Land Trust                          | n/a                | 0.00%           | n/a          | n/a          | n/a            | n/a          | n/a          | n/a          | 533.47          | n/a           | n/a           | 0.21         | n/a          | n/a                | 20.00           | (31.82)            | (26.83)            | (66.67)            |
| AOF                   | Australian Unity Office Fund                     | 238.36             | 0.28%           | 1.45         | n/a          | n/a            | 0.11         | 13.79        | 5.79         | 30.93           | 14.95         | 16.67         | 2.22         | 0.65         | (40.08)            | (34.39)         | (38.56)            | (31.76)            | (31.76)            |
| APW                   | Aims Property Securities Fun                     | 54.54              | 0.06%           | 1.23         | n/a          | n/a            | n/a          | n/a          | n/a          | (1.51)          | n/a           | n/a           | 2.81         | 0.44         | 11.36              | 0.41            | (25.08)            | (2.00)             | 80.15              |
| APZ                   | Aspen Group                                      | 334.62             | 0.40%           | 1.87         | 1.90         | (1.91)         | 0.07         | 4.24         | 4.77         | 29.85           | 15.67         | 14.02         | 1.88         | 0.98         | 19.17              | 55.42           | 100.54             | 58.72              | 3.61               |
| ARF                   | Arena Reit                                       | 1,332.68           | 1.58%           | 3.80         | 3.41         | 11.33          | 0.17         | 4.45         | 4.66         | 20.45           | 22.09         | 20.99         | 3.42         | 1.10         | (10.59)            | 52.00           | 75.93              | 93.88              | 276.24             |
| AVN                   | Aventus Group                                    | n/a                | 0.00%           | n/a          | 3.10         | n/a            | n/a          | n/a          | n/a          | 29.00           | n/a           | n/a           | 3.35         | n/a          | n/a                | 75.32           | 54.30              | 52.50              | 74.46              |
| BWF                   | Blackwall Ltd                                    | 37.45              | 0.04%           | 0.56         | n/a          | n/a            | 0.05         | n/a          | n/a          | (3.20)          | n/a           | n/a           | 0.34         | 1.64         | (9.02)             | 91.38           | (40.64)            | (9.02)             | 311.11             |
| BWP                   | Bwp Trust                                        | 2,383.24           | 2.82%           | 3.71         | n/a          | n/a            | 0.18         | 4.93         | 4.93         | 15.14           | 20.73         | 20.50         | 3.95         | 0.94         | (9.95)             | 0.00            | 16.30              | 2.49               | 53.02              |
| BWR                   | Blackwall Property Trust                         | n/a                | 0.00%           | n/a          | n/a          | n/a            | n/a          | n/a          | n/a          | 29.54           | n/a           | n/a           | n/a          | n/a          | n/a                | n/a             | n/a                | n/a                | n/a                |
| CDP                   | Carindale Property Trust                         | 327.11             | 0.39%           | 4.32         | n/a          | n/a            | 0.26         | 6.06         | 6.53         | 32.12           | 12.67         | 12.24         | 7.28         | 0.59         | (6.90)             | 22.38           | (43.53)            | (50.00)            | (22.16)            |
| CHC                   | Charter Hall Group                               | 5,477.31           | 6.49%           | 11.58        | 6.90         | 67.77          | 0.41         | 3.68         | 3.88         | (3.60)          | 12.51         | 13.84         | 7.14         | 1.62         | (11.54)            | 18.04           | 81.79              | 120.57             | 191.69             |
| CIP                   | Centuria Industrial Reit                         | 2,012.73           | 2.38%           | 3.17         | n/a          | n/a            | 0.16         | 5.08         | 5.08         | 33.36           | 18.43         | 18.54         | 4.08         | 0.78         | (5.93)             | 10.07           | 24.42              | 17.58              | 47.88              |
| CLW                   | Charter Hall Long Wale Reit Centuria Office Reit | 3,123.17<br>860.17 | 3.70%<br>1.02%  | 4.32<br>1.44 | n/a<br>n/a   | n/a            | 0.29<br>0.15 | 6.50<br>9.79 | 6.57<br>9.93 | 28.93<br>35.86  | 15.37<br>9.06 | 15.16<br>8.94 | 6.23<br>2.40 | 0.69<br>0.60 | (12.02)            | 1.70<br>(26.93) | 3.83               | 11.29              | 11.29              |
| CMW                   | Cromwell Property Group                          | 1,427.28           | 1.69%           | 0.55         | n/a<br>0.97  | n/a<br>(44.05) | 0.15         | 10.46        | 9.93         | 41.28           | 9.06          | 10.09         | 0.97         | 0.60         | (27.27)<br>(30.13) | (26.93)         | (38.22)<br>(49.67) | (31.53)<br>(47.76) | (25.08)<br>(47.25) |
| AQR                   | Apn Convenience Retail Reit                      | n/a                | 0.00%           | 0.55<br>n/a  | n/a          | n/a            | 0.00<br>n/a  | n/a          | n/a          | (0.94)          | 9.50<br>n/a   | n/a           | n/a          | n/a          | n/a                | n/a             | n/a                | n/a                | n/a                |
| CQR                   | Charter Hall Retail Reit                         | 2,173.80           | 2.58%           | 3.74         | n/a          | n/a            | 0.26         | 6.93         | 6.95         | 26.38           | 13.03         | 13.26         | 5.01         | 0.75         | (12.00)            | 13.68           | (10.95)            | (22.08)            | (8.11)             |
| DXS                   | Dexus/Au                                         | 8,873.41           | 10.51%          | 8.25         | 11.95        | (30.96)        | 0.53         | 6.19         | 6.22         | 26.40           | 12.75         | 12.77         | 12.35        | 0.67         | (21.20)            | (10.91)         | (15.56)            | (5.71)             | 29.11              |
| ERF                   | Elanor Retail Property Fund                      | n/a                | 0.00%           | n/a          | 0.89         | n/a            | 0.40         | n/a          | n/a          | 19.33           | n/a           | n/a           | 1.19         | n/a          | (24.51)            | 2.67            | (40.77)            | (42.96)            | (42.96)            |
| CQE                   | Charter Hall Social Infrastr                     | 1,090.43           | 1.29%           | 2.96         | n/a          | n/a            | 0.17         | 5.81         | 5.81         | 26.65           | 18.27         | 17.31         | 4.09         | 0.72         | (18.46)            | 18.40           | 12.55              | 12.12              | 106.78             |
| GDF                   | Garda Property Group                             | 289.11             | 0.34%           | 1.27         | n/a          | n/a            | 0.07         | 5.67         | 5.67         | 35.85           | 18.41         | 17.64         | 2.01         | 0.63         | (21.12)            | 25.12           | 6.72               | 28.65              | 28.01              |
| GDI                   | Gdi Property Group                               | 374.77             | 0.44%           | 0.71         | 1.25         | (43.39)        | 0.06         | 7.09         | 7.80         | 23.10           | 13.56         | 8.81          | 1.43         | 0.55         | (31.22)            | (36.20)         | (45.98)            | (22.53)            | (29.50)            |
| GMG                   | Goodman Group                                    | 37,450.34          | 44.37%          | 19.88        | 8.87         | 124.09         | 0.30         | 1.51         | 1.58         | 10.11           | 21.08         | 19.08         | 8.79         | 2.14         | (1.78)             | 29.60           | 112.17             | 179.21             | 300.81             |
| GOZ                   | Growthpoint Properties Austr                     | 2,328.46           | 2.76%           | 3.09         | 4.26         | (27.46)        | 0.21         | 6.93         | 7.06         | 31.56           | 12.31         | 12.82         | 4.32         | 0.72         | (20.57)            | (4.63)          | (13.01)            | (4.42)             | 22.73              |
| GPT                   | Gpt Group                                        | 8,007.11           | 9.49%           | 4.18         | 5.98         | (30.08)        | 0.25         | 5.98         | 6.08         | 30.31           | 13.53         | 13.10         | 5.99         | 0.70         | (12.00)            | 3.47            | (16.90)            | (22.45)            | 10.29              |
| HPI                   | Hotel Property Investments                       | 676.15             | 0.80%           | 3.48         | 4.06         | (14.18)        | 0.20         | 5.32         | 5.49         | 36.42           | 18.03         | 17.58         | 4.06         | 0.86         | (2.79)             | 30.83           | 6.42               | 14.47              | 65.71              |
| HMC                   | Hmc Capital Ltd                                  | 1,501.69           | 1.78%           | 4.32         | 2.20         | 96.13          | 0.12         | 2.78         | 2.80         | (7.30)          | 20.28         | 17.21         | 3.31         | 1.53         | (21.31)            | 77.16           | 50.72              | 50.72              | 50.72              |
| ADI                   | Dexus Industria Reit                             | n/a                | 0.00%           | n/a          | n/a          | n/a            | n/a          | n/a          | n/a          | 30.60           | n/a           | n/a           | n/a          | n/a          | n/a                | n/a             | n/a                | n/a                | n/a                |
| IAP                   | Irongate Property Fund I                         | n/a                | 0.00%           | n/a          | 1.65         | n/a            | 0.05         | n/a          | n/a          | 31.29           | n/a           | n/a           | 1.65         | n/a          | 0.26               | 61.97           | 43.56              | 43.56              | 43.56              |
| INA                   | Ingenia Communities Group                        | 1,715.93           | 2.03%           | 4.21         | 3.53         | 19.31          | 0.11         | 2.49         | 2.73         | 23.93           | 21.16         | 17.54         | 3.78         | 1.11         | 1.94               | (3.21)          | 58.81              | 51.60              | 118.41             |
| LEP                   | Ale Property Group                               | n/a                | 0.00%           | n/a          | 3.75         | n/a            | n/a          | n/a          | n/a          | 40.09           | n/a           | n/a           | 3.71         | n/a          | n/a                | 18.43           | 4.95               | 29.12              | 111.85             |
| LTN                   | Lantern Hotel Group Ltd                          | n/a                | 0.00%           | n/a          | n/a          | n/a            | n/a          | n/a          | n/a          | 273.76          | n/a           | n/a           | 0.00         | n/a          | n/a                | n/a             | n/a                | (96.80)            | (94.67)            |
| MGR                   | Mirvac Group                                     | 9,233.31           | 10.94%          | 2.34         | 2.80         | (16.54)        | 0.10         | 4.44         | 4.53         | 25.12           | 15.92         | 15.81         | 2.82         | 0.83         | 5.88               | (4.49)          | 2.18               | 20.00              | 44.89              |
| NSR                   | National Storage Reit                            | 3,397.92           | 4.03%           | 2.52         | 2.44         | 3.33           | 0.11         | 4.33         | 4.33         | 25.99           | 21.36         | 21.72         | 2.48         | 1.02         | 4.56               | 32.29           | 62.62              | 38.15              | 165.74             |
| PWG                   | Primewest Group Ltd                              | n/a                | 0.00%           | n/a          | 0.24         | n/a            | n/a          | n/a          | n/a          | (32.59)         | n/a           | n/a           | n/a          | n/a          | n/a                | 46.00           | 46.00              | 46.00              | 46.00              |
| RFF                   | Rural Funds Group                                | 696.59             | 0.83%           | 1.81         | 2.05         | (11.57)        | 0.12         | 6.46         | 6.52         | 33.06           | 16.92         | n/a           | 2.78         | 0.74         | (40.26)            | (10.80)         | (12.17)            | 17.55              | 157.46             |
| RNY                   | Rny Property Trust                               | n/a                | 0.00%           | n/a          | n/a          | n/a            | n/a          | n/a          | n/a          | 9.33            | n/a           | n/a           | 0.05         | n/a          | n/a                | n/a             | (44.44)            | (96.15)            | (98.31)            |
| SCG                   | Scentre Group                                    | 14,117.83          | 16.73%          | 2.72         | 3.57         | (23.90)        | 0.16         | 6.03         | 6.25         | 44.22           | 13.27         | 12.65         | 3.57         | 0.76         | (3.55)             | 12.40           | (34.30)            | (41.00)            | (11.69)            |
| SCP                   | Shopping Centres Australasia                     | n/a                | 0.00%           | n/a          | n/a          | n/a            | n/a          | n/a          | n/a          | 30.38           | n/a           | n/a           | n/a          | n/a          | 0.00               | 0.00            | 0.00               | 0.00               | 0.00               |
| SGP                   | Stockland                                        | 10,479.68          | 12.42%          | 4.39         | 4.31         | 1.77           | 0.26         | 6.08         | 5.92         | 28.32           | 13.14         | 13.81         | 4.34         | 1.01         | 11.42              | 18.65           | 6.30               | (3.30)             | 21.27              |
| TGP                   | 360 Capital Group Ltd                            | 175.97             | 0.21%           | 0.73         | 0.79         | (8.73)         | 0.13         | n/a          | n/a          | (51.71)         | n/a           | n/a           | 0.84         | 0.89         | (17.14)            | (17.14)         | (28.92)            | (20.77)            | 47.96              |
| TOT<br>VCX            | 360 Capital Reit                                 | 105.44<br>8,467.23 | 0.12%<br>10.03% | 0.73<br>1.86 | n/a          | n/a            | 0.06         | n/a          | n/a          | (6.22)<br>27.29 | n/a           | n/a           | 1.15         | 0.63         | (17.05)            | (18.44)         | (39.67)            | (30.69)            | (40.12)            |
| VCX                   | Vicinity Centres Vitalharvest Freehold Trust     | 8,467.23<br>n/a    | 0.00%           | 1.86<br>n/a  | 2.34<br>0.78 | (20.42)        | 0.11<br>n/a  | 6.24<br>n/a  | 6.34         | 36.68           | 13.19<br>n/a  | 13.19<br>n/a  | 2.37<br>1.02 | 0.78<br>n/a  | (1.06)<br>n/a      | 12.05<br>71.71  | (30.34) 30.50      | (42.94)<br>30.50   | (22.18)<br>30.50   |
| WPR                   | Waypoint Reit                                    | 1,827.34           | 2.16%           | 2.72         | 3.02         | n/a<br>0.90    | 0.17         | 6.03         | n/a<br>6.32  | 30.03           | 16.48         | 15.91         | 3.02         | 0.90         | 9.24               | (4.06)          | 25.71              | (0.32)             | (0.32)             |
| Property - GI         | 71                                               | 1,021.04           | 2.1070          | 2.12         | 0.02         | 0.00           | 0.17         | 0.00         | 0.02         | 00.00           | 10.70         | 10.01         | 0.02         | 0.50         | J.ZT               | (4.00)          | 20.11              | (0.02)             | (0.02)             |
| QPR                   | Quattro Plus Real Estate                         | n/a                | 0.00%           | n/a          | n/a          | n/a            | n/a          | n/a          | n/a          | 63.75           | n/a           | n/a           | n/a          | n/a          | n/a                | n/a             | n/a                | n/a                | n/a                |
| URF                   | Us Masters Residential Prope                     | 218.41             | 0.26%           | 0.29         | n/a          | n/a            | n/a          | n/a          | n/a          | 48.93           | n/a           | n/a           | 0.61         | 0.25         | 11.54              | (14.71)         | (81.70)            | (87.17)            | (83.37)            |
| URW                   | Unibail-Rodamco-Westfiel/Cdi                     | 9,705.03           | 11.50%          | 3.49         | n/a          | n/a            | n/a          | n/a          | n/a          | 50.18           | n/a           | n/a           | n/a          | n/a          | (25.74)            | (28.78)         | (76.31)            | (76.27)            | (76.27)            |
| Australian In         |                                                  | -,                 |                 |              |              |                | 7            |              | 7.75         |                 | . =-          |               |              | . =-         | ,,                 | ,/              | ,/                 | \/                 | \/                 |
| AS52                  | S&P/Asx 300 Index                                |                    |                 | 7,102.78     | 2,532.81     | 2.80           | n/a          | 4.33         | 4.39         |                 | 14.55         | 14.23         | n/a          | 2.07         | (1.65)             | 20.14           | 19.29              | 34.49              | 46.54              |
| AS38                  | S&P/Asx Small Ords Index                         |                    |                 | 2,831.60     |              | 2.75           | n/a          | 3.42         | 4.22         |                 | 18.98         | 14.50         | n/a          | 1.73         | (6.39)             | 4.61            | 0.38               | 22.25              | 36.96              |
| AS51PROP              | S&P/Asx 200 A-Reit Index                         |                    |                 | 1,391.60     |              | 1.02           | n/a          | 4.51         | 4.69         |                 | 15.58         | 14.68         | n/a          | 1.00         | (5.25)             | 9.11            | (0.47)             | (3.02)             | 34.43              |
| SPBDASXT              | Sp/Asxaufxintr Tr                                |                    |                 | 151.69       | n/a          | n/a            | n/a          | n/a          | n/a          |                 | n/a           | n/a           | n/a          |              | 2.13               | (9.26)          | 4.40               | 8.16               | 28.40              |
| SPBDAGVT              | S&P/Asx Gov Bond Tr                              |                    |                 | 149.74       | n/a          | n/a            | n/a          | n/a          | n/a          |                 | n/a           | n/a           | n/a          |              | 1.86               | (10.57)         | 3.57               | 6.66               | 26.83              |