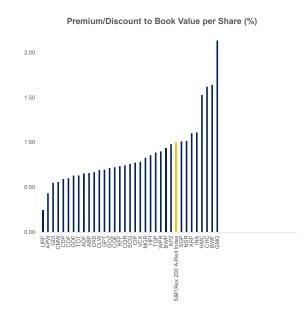

|                       |                                                  |                    |                 |              |              | Prem/          | 12 Mth       |              |              |                 |               |               |              |              |                    |                 |                    |                    |                    |
|-----------------------|--------------------------------------------------|--------------------|-----------------|--------------|--------------|----------------|--------------|--------------|--------------|-----------------|---------------|---------------|--------------|--------------|--------------------|-----------------|--------------------|--------------------|--------------------|
|                       |                                                  | Market             | % of            |              | Pre-Tax      | (disc) to      | Dividend     |              | lend Yield   | Gearing         |               | Other M       |              |              |                    |                 | Share Pric         |                    |                    |
| ASX                   | Company Name                                     | Cap                | Total           | Price        | NTA          | NTA            | Per Share    | 1-Yr         | 2-Yr         | (ND/ND+E)       |               | /E            | Nav per      | Price to     | 4 1/1              |                 | formance           |                    | 40.1/              |
| Code<br>Property - Au | ıstralia                                         | A\$m               |                 | A\$m         | A\$m         | (%)            | AUD\$        | (%)          | (%)          | (%)             | 1 YR FWD      | 2 YR FWD      | Share (\$)   | Book (x)     | 1 Years            | 3 Years         | 5 Years            | / Years            | 10 Years           |
| ABP                   | Abacus Property Group                            | 2,314.57           | 2.74%           | 2.59         | 3.81         | (32.05)        | 0.18         | 7.10         | 6.91         | 30.45           | 14.15         | 14.08         | 3.93         | 0.66         | (12.20)            | 1.52            | (31.44)            | (19.90)            | 11.89              |
| AGJ                   | Agricultural Land Trust                          | n/a                | 0.00%           | n/a          | n/a          | n/a            | n/a          | n/a          | n/a          | 533.47          | n/a           | n/a           | 0.21         | n/a          | n/a                | 20.00           | (31.82)            | (26.83)            | (66.67)            |
| AOF                   | Australian Unity Office Fund                     | 238.36             | 0.28%           | 1.45         | n/a          | n/a            | 0.11         | 13.79        | 5.79         | 30.93           | 14.95         | 16.67         | 2.22         | 0.65         | (40.08)            | (34.39)         | (38.56)            | (31.76)            | (31.76)            |
| APW                   | Aims Property Securities Fun                     | 54.54              | 0.06%           | 1.23         | n/a          | n/a            | n/a          | n/a          | n/a          | (1.51)          | n/a           | n/a           | 2.81         | 0.44         | 11.36              | 0.41            | (25.08)            | (2.00)             | 80.15              |
| APZ                   | Aspen Group                                      | 334.62             | 0.40%           | 1.87         | 1.90         | (1.91)         | 0.07         | 4.24         | 4.77         | 29.85           | 15.67         | 14.02         | 1.88         | 0.98         | 19.17              | 55.42           | 100.54             | 58.72              | 3.61               |
| ARF                   | Arena Reit                                       | 1,332.68           | 1.58%           | 3.80         | 3.41         | 11.33          | 0.17         | 4.45         | 4.66         | 20.45           | 22.09         | 20.99         | 3.42         | 1.10         | (10.59)            | 52.00           | 75.93              | 93.88              | 276.24             |
| AVN                   | Aventus Group                                    | n/a                | 0.00%           | n/a          | 3.10         | n/a            | n/a          | n/a          | n/a          | 29.00           | n/a           | n/a           | 3.35         | n/a          | n/a                | 75.32           | 54.30              | 52.50              | 74.46              |
| BWF                   | Blackwall Ltd                                    | 37.45              | 0.04%           | 0.56         | n/a          | n/a            | 0.05         | n/a          | n/a          | (3.20)          | n/a           | n/a           | 0.34         | 1.64         | (9.02)             | 91.38           | (40.64)            | (9.02)             | 311.11             |
| BWP                   | Bwp Trust                                        | 2,383.24           | 2.82%           | 3.71         | n/a          | n/a            | 0.18         | 4.93         | 4.93         | 15.14           | 20.73         | 20.50         | 3.95         | 0.94         | (9.95)             | 0.00            | 16.30              | 2.49               | 53.02              |
| BWR                   | Blackwall Property Trust                         | n/a                | 0.00%           | n/a          | n/a          | n/a            | n/a          | n/a          | n/a          | 29.54           | n/a           | n/a           | n/a          | n/a          | n/a                | n/a             | n/a                | n/a                | n/a                |
| CDP                   | Carindale Property Trust                         | 327.11             | 0.39%           | 4.32         | n/a          | n/a            | 0.26         | 6.06         | 6.53         | 32.12           | 12.67         | 12.24         | 7.28         | 0.59         | (6.90)             | 22.38           | (43.53)            | (50.00)            | (22.16)            |
| CHC                   | Charter Hall Group                               | 5,477.31           | 6.49%           | 11.58        | 6.90         | 67.77          | 0.41         | 3.68         | 3.88         | (3.60)          | 12.51         | 13.84         | 7.14         | 1.62         | (11.54)            | 18.04           | 81.79              | 120.57             | 191.69             |
| CIP                   | Centuria Industrial Reit                         | 2,012.73           | 2.38%           | 3.17         | n/a          | n/a            | 0.16         | 5.08         | 5.08         | 33.36           | 18.43         | 18.54         | 4.08         | 0.78         | (5.93)             | 10.07           | 24.42              | 17.58              | 47.88              |
| CLW                   | Charter Hall Long Wale Reit Centuria Office Reit | 3,123.17<br>860.17 | 3.70%<br>1.02%  | 4.32<br>1.44 | n/a<br>n/a   | n/a            | 0.29<br>0.15 | 6.50<br>9.79 | 6.57<br>9.93 | 28.93<br>35.86  | 15.37<br>9.06 | 15.16<br>8.94 | 6.23<br>2.40 | 0.69<br>0.60 | (12.02)            | 1.70<br>(26.93) | 3.83               | 11.29              | 11.29              |
| CMW                   | Cromwell Property Group                          | 1,427.28           | 1.69%           | 0.55         | n/a<br>0.97  | n/a<br>(44.05) | 0.15         | 10.46        | 9.93         | 41.28           | 9.06          | 10.09         | 0.97         | 0.60         | (27.27)<br>(30.13) | (26.93)         | (38.22)<br>(49.67) | (31.53)<br>(47.76) | (25.08)<br>(47.25) |
| AQR                   | Apn Convenience Retail Reit                      | n/a                | 0.00%           | 0.55<br>n/a  | n/a          | n/a            | 0.00<br>n/a  | n/a          | n/a          | (0.94)          | 9.50<br>n/a   | n/a           | n/a          | n/a          | n/a                | n/a             | n/a                | n/a                | n/a                |
| CQR                   | Charter Hall Retail Reit                         | 2,173.80           | 2.58%           | 3.74         | n/a          | n/a            | 0.26         | 6.93         | 6.95         | 26.38           | 13.03         | 13.26         | 5.01         | 0.75         | (12.00)            | 13.68           | (10.95)            | (22.08)            | (8.11)             |
| DXS                   | Dexus/Au                                         | 8,873.41           | 10.51%          | 8.25         | 11.95        | (30.96)        | 0.53         | 6.19         | 6.22         | 26.40           | 12.75         | 12.77         | 12.35        | 0.67         | (21.20)            | (10.91)         | (15.56)            | (5.71)             | 29.11              |
| ERF                   | Elanor Retail Property Fund                      | n/a                | 0.00%           | n/a          | 0.89         | n/a            | 0.40         | n/a          | n/a          | 19.33           | n/a           | n/a           | 1.19         | n/a          | (24.51)            | 2.67            | (40.77)            | (42.96)            | (42.96)            |
| CQE                   | Charter Hall Social Infrastr                     | 1,090.43           | 1.29%           | 2.96         | n/a          | n/a            | 0.17         | 5.81         | 5.81         | 26.65           | 18.27         | 17.31         | 4.09         | 0.72         | (18.46)            | 18.40           | 12.55              | 12.12              | 106.78             |
| GDF                   | Garda Property Group                             | 289.11             | 0.34%           | 1.27         | n/a          | n/a            | 0.07         | 5.67         | 5.67         | 35.85           | 18.41         | 17.64         | 2.01         | 0.63         | (21.12)            | 25.12           | 6.72               | 28.65              | 28.01              |
| GDI                   | Gdi Property Group                               | 374.77             | 0.44%           | 0.71         | 1.25         | (43.39)        | 0.06         | 7.09         | 7.80         | 23.10           | 13.56         | 8.81          | 1.43         | 0.55         | (31.22)            | (36.20)         | (45.98)            | (22.53)            | (29.50)            |
| GMG                   | Goodman Group                                    | 37,450.34          | 44.37%          | 19.88        | 8.87         | 124.09         | 0.30         | 1.51         | 1.58         | 10.11           | 21.08         | 19.08         | 8.79         | 2.14         | (1.78)             | 29.60           | 112.17             | 179.21             | 300.81             |
| GOZ                   | Growthpoint Properties Austr                     | 2,328.46           | 2.76%           | 3.09         | 4.26         | (27.46)        | 0.21         | 6.93         | 7.06         | 31.56           | 12.31         | 12.82         | 4.32         | 0.72         | (20.57)            | (4.63)          | (13.01)            | (4.42)             | 22.73              |
| GPT                   | Gpt Group                                        | 8,007.11           | 9.49%           | 4.18         | 5.98         | (30.08)        | 0.25         | 5.98         | 6.08         | 30.31           | 13.53         | 13.10         | 5.99         | 0.70         | (12.00)            | 3.47            | (16.90)            | (22.45)            | 10.29              |
| HPI                   | Hotel Property Investments                       | 676.15             | 0.80%           | 3.48         | 4.06         | (14.18)        | 0.20         | 5.32         | 5.49         | 36.42           | 18.03         | 17.58         | 4.06         | 0.86         | (2.79)             | 30.83           | 6.42               | 14.47              | 65.71              |
| HMC                   | Hmc Capital Ltd                                  | 1,501.69           | 1.78%           | 4.32         | 2.20         | 96.13          | 0.12         | 2.78         | 2.80         | (7.30)          | 20.28         | 17.21         | 3.31         | 1.53         | (21.31)            | 77.16           | 50.72              | 50.72              | 50.72              |
| ADI                   | Dexus Industria Reit                             | n/a                | 0.00%           | n/a          | n/a          | n/a            | n/a          | n/a          | n/a          | 30.60           | n/a           | n/a           | n/a          | n/a          | n/a                | n/a             | n/a                | n/a                | n/a                |
| IAP                   | Irongate Property Fund I                         | n/a                | 0.00%           | n/a          | 1.65         | n/a            | 0.05         | n/a          | n/a          | 31.29           | n/a           | n/a           | 1.65         | n/a          | 0.26               | 61.97           | 43.56              | 43.56              | 43.56              |
| INA                   | Ingenia Communities Group                        | 1,715.93           | 2.03%           | 4.21         | 3.53         | 19.31          | 0.11         | 2.49         | 2.73         | 23.93           | 21.16         | 17.54         | 3.78         | 1.11         | 1.94               | (3.21)          | 58.81              | 51.60              | 118.41             |
| LEP                   | Ale Property Group                               | n/a                | 0.00%           | n/a          | 3.75         | n/a            | n/a          | n/a          | n/a          | 40.09           | n/a           | n/a           | 3.71         | n/a          | n/a                | 18.43           | 4.95               | 29.12              | 111.85             |
| LTN                   | Lantern Hotel Group Ltd                          | n/a                | 0.00%           | n/a          | n/a          | n/a            | n/a          | n/a          | n/a          | 273.76          | n/a           | n/a           | 0.00         | n/a          | n/a                | n/a             | n/a                | (96.80)            | (94.67)            |
| MGR                   | Mirvac Group                                     | 9,233.31           | 10.94%          | 2.34         | 2.80         | (16.54)        | 0.10         | 4.44         | 4.53         | 25.12           | 15.92         | 15.81         | 2.82         | 0.83         | 5.88               | (4.49)          | 2.18               | 20.00              | 44.89              |
| NSR                   | National Storage Reit                            | 3,397.92           | 4.03%           | 2.52         | 2.44         | 3.33           | 0.11         | 4.33         | 4.33         | 25.99           | 21.36         | 21.72         | 2.48         | 1.02         | 4.56               | 32.29           | 62.62              | 38.15              | 165.74             |
| PWG                   | Primewest Group Ltd                              | n/a                | 0.00%           | n/a          | 0.24         | n/a            | n/a          | n/a          | n/a          | (32.59)         | n/a           | n/a           | n/a          | n/a          | n/a                | 46.00           | 46.00              | 46.00              | 46.00              |
| RFF                   | Rural Funds Group                                | 696.59             | 0.83%           | 1.81         | 2.05         | (11.57)        | 0.12         | 6.46         | 6.52         | 33.06           | 16.92         | n/a           | 2.78         | 0.74         | (40.26)            | (10.80)         | (12.17)            | 17.55              | 157.46             |
| RNY                   | Rny Property Trust                               | n/a                | 0.00%           | n/a          | n/a          | n/a            | n/a          | n/a          | n/a          | 9.33            | n/a           | n/a           | 0.05         | n/a          | n/a                | n/a             | (44.44)            | (96.15)            | (98.31)            |
| SCG                   | Scentre Group                                    | 14,117.83          | 16.73%          | 2.72         | 3.57         | (23.90)        | 0.16         | 6.03         | 6.25         | 44.22           | 13.27         | 12.65         | 3.57         | 0.76         | (3.55)             | 12.40           | (34.30)            | (41.00)            | (11.69)            |
| SCP                   | Shopping Centres Australasia                     | n/a                | 0.00%           | n/a          | n/a          | n/a            | n/a          | n/a          | n/a          | 30.38           | n/a           | n/a           | n/a          | n/a          | 0.00               | 0.00            | 0.00               | 0.00               | 0.00               |
| SGP                   | Stockland                                        | 10,479.68          | 12.42%          | 4.39         | 4.31         | 1.77           | 0.26         | 6.08         | 5.92         | 28.32           | 13.14         | 13.81         | 4.34         | 1.01         | 11.42              | 18.65           | 6.30               | (3.30)             | 21.27              |
| TGP                   | 360 Capital Group Ltd                            | 175.97             | 0.21%           | 0.73         | 0.79         | (8.73)         | 0.13         | n/a          | n/a          | (51.71)         | n/a           | n/a           | 0.84         | 0.89         | (17.14)            | (17.14)         | (28.92)            | (20.77)            | 47.96              |
| TOT<br>VCX            | 360 Capital Reit                                 | 105.44<br>8,467.23 | 0.12%<br>10.03% | 0.73<br>1.86 | n/a          | n/a            | 0.06         | n/a          | n/a          | (6.22)<br>27.29 | n/a           | n/a           | 1.15         | 0.63         | (17.05)            | (18.44)         | (39.67)            | (30.69)            | (40.12)            |
| VCX                   | Vicinity Centres Vitalharvest Freehold Trust     | 8,467.23<br>n/a    | 0.00%           | 1.86<br>n/a  | 2.34<br>0.78 | (20.42)        | 0.11<br>n/a  | 6.24<br>n/a  | 6.34         | 36.68           | 13.19<br>n/a  | 13.19<br>n/a  | 2.37<br>1.02 | 0.78<br>n/a  | (1.06)<br>n/a      | 12.05<br>71.71  | (30.34) 30.50      | (42.94)<br>30.50   | (22.18)<br>30.50   |
| WPR                   | Waypoint Reit                                    | 1,827.34           | 2.16%           | 2.72         | 3.02         | n/a<br>0.90    | 0.17         | 6.03         | n/a<br>6.32  | 30.03           | 16.48         | 15.91         | 3.02         | 0.90         | 9.24               | (4.06)          | 25.71              | (0.32)             | (0.32)             |
| Property - GI         | 71                                               | 1,021.04           | 2.1070          | 2.12         | 0.02         | 0.00           | 0.17         | 0.00         | 0.02         | 00.00           | 10.70         | 10.01         | 0.02         | 0.50         | J.ZT               | (4.00)          | 20.11              | (0.02)             | (0.02)             |
| QPR                   | Quattro Plus Real Estate                         | n/a                | 0.00%           | n/a          | n/a          | n/a            | n/a          | n/a          | n/a          | 63.75           | n/a           | n/a           | n/a          | n/a          | n/a                | n/a             | n/a                | n/a                | n/a                |
| URF                   | Us Masters Residential Prope                     | 218.41             | 0.26%           | 0.29         | n/a          | n/a            | n/a          | n/a          | n/a          | 48.93           | n/a           | n/a           | 0.61         | 0.25         | 11.54              | (14.71)         | (81.70)            | (87.17)            | (83.37)            |
| URW                   | Unibail-Rodamco-Westfiel/Cdi                     | 9,705.03           | 11.50%          | 3.49         | n/a          | n/a            | n/a          | n/a          | n/a          | 50.18           | n/a           | n/a           | n/a          | n/a          | (25.74)            | (28.78)         | (76.31)            | (76.27)            | (76.27)            |
| Australian In         |                                                  | -,                 |                 |              |              |                | 7            |              | 7.75         |                 | . =-          |               |              | . =-         | ,,                 | ,/              | ,/                 | \/                 | \/                 |
| AS52                  | S&P/Asx 300 Index                                |                    |                 | 7,102.78     | 2,532.81     | 2.80           | n/a          | 4.33         | 4.39         |                 | 14.55         | 14.23         | n/a          | 2.07         | (1.65)             | 20.14           | 19.29              | 34.49              | 46.54              |
| AS38                  | S&P/Asx Small Ords Index                         |                    |                 | 2,831.60     |              | 2.75           | n/a          | 3.42         | 4.22         |                 | 18.98         | 14.50         | n/a          | 1.73         | (6.39)             | 4.61            | 0.38               | 22.25              | 36.96              |
| AS51PROP              | S&P/Asx 200 A-Reit Index                         |                    |                 | 1,391.60     |              | 1.02           | n/a          | 4.51         | 4.69         |                 | 15.58         | 14.68         | n/a          | 1.00         | (5.25)             | 9.11            | (0.47)             | (3.02)             | 34.43              |
| SPBDASXT              | Sp/Asxaufxintr Tr                                |                    |                 | 151.69       | n/a          | n/a            | n/a          | n/a          | n/a          |                 | n/a           | n/a           | n/a          |              | 2.13               | (9.26)          | 4.40               | 8.16               | 28.40              |
| SPBDAGVT              | S&P/Asx Gov Bond Tr                              |                    |                 | 149.74       | n/a          | n/a            | n/a          | n/a          | n/a          |                 | n/a           | n/a           | n/a          |              | 1.86               | (10.57)         | 3.57               | 6.66               | 26.83              |