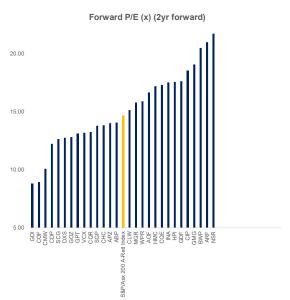

|                       |                                                  |                    |                 |              |              | Prem/          | 12 Mth       |              |              |                 |               |               |              |              |                    |                 |                    |                    |                    |
|-----------------------|--------------------------------------------------|--------------------|-----------------|--------------|--------------|----------------|--------------|--------------|--------------|-----------------|---------------|---------------|--------------|--------------|--------------------|-----------------|--------------------|--------------------|--------------------|
|                       |                                                  | Market             | % of            |              | Pre-Tax      | (disc) to      | Dividend     |              | lend Yield   | Gearing         |               | Other M       |              |              |                    |                 | Share Pric         |                    |                    |
| ASX                   | Company Name                                     | Cap                | Total           | Price        | NTA          | NTA            | Per Share    | 1-Yr         | 2-Yr         | (ND/ND+E)       |               | /E            | Nav per      | Price to     | 4 1/1              |                 | formance           |                    | 40.1/              |
| Code<br>Property - Au | ıstralia                                         | A\$m               |                 | A\$m         | A\$m         | (%)            | AUD\$        | (%)          | (%)          | (%)             | 1 YR FWD      | 2 YR FWD      | Share (\$)   | Book (x)     | 1 Years            | 3 Years         | 5 Years            | / Years            | 10 Years           |
| ABP                   | Abacus Property Group                            | 2,314.57           | 2.74%           | 2.59         | 3.81         | (32.05)        | 0.18         | 7.10         | 6.91         | 30.45           | 14.15         | 14.08         | 3.93         | 0.66         | (12.20)            | 1.52            | (31.44)            | (19.90)            | 11.89              |
| AGJ                   | Agricultural Land Trust                          | n/a                | 0.00%           | n/a          | n/a          | n/a            | n/a          | n/a          | n/a          | 533.47          | n/a           | n/a           | 0.21         | n/a          | n/a                | 20.00           | (31.82)            | (26.83)            | (66.67)            |
| AOF                   | Australian Unity Office Fund                     | 238.36             | 0.28%           | 1.45         | n/a          | n/a            | 0.11         | 13.79        | 5.79         | 30.93           | 14.95         | 16.67         | 2.22         | 0.65         | (40.08)            | (34.39)         | (38.56)            | (31.76)            | (31.76)            |
| APW                   | Aims Property Securities Fun                     | 54.54              | 0.06%           | 1.23         | n/a          | n/a            | n/a          | n/a          | n/a          | (1.51)          | n/a           | n/a           | 2.81         | 0.44         | 11.36              | 0.41            | (25.08)            | (2.00)             | 80.15              |
| APZ                   | Aspen Group                                      | 334.62             | 0.40%           | 1.87         | 1.90         | (1.91)         | 0.07         | 4.24         | 4.77         | 29.85           | 15.67         | 14.02         | 1.88         | 0.98         | 19.17              | 55.42           | 100.54             | 58.72              | 3.61               |
| ARF                   | Arena Reit                                       | 1,332.68           | 1.58%           | 3.80         | 3.41         | 11.33          | 0.17         | 4.45         | 4.66         | 20.45           | 22.09         | 20.99         | 3.42         | 1.10         | (10.59)            | 52.00           | 75.93              | 93.88              | 276.24             |
| AVN                   | Aventus Group                                    | n/a                | 0.00%           | n/a          | 3.10         | n/a            | n/a          | n/a          | n/a          | 29.00           | n/a           | n/a           | 3.35         | n/a          | n/a                | 75.32           | 54.30              | 52.50              | 74.46              |
| BWF                   | Blackwall Ltd                                    | 37.45              | 0.04%           | 0.56         | n/a          | n/a            | 0.05         | n/a          | n/a          | (3.20)          | n/a           | n/a           | 0.34         | 1.64         | (9.02)             | 91.38           | (40.64)            | (9.02)             | 311.11             |
| BWP                   | Bwp Trust                                        | 2,383.24           | 2.82%           | 3.71         | n/a          | n/a            | 0.18         | 4.93         | 4.93         | 15.14           | 20.73         | 20.50         | 3.95         | 0.94         | (9.95)             | 0.00            | 16.30              | 2.49               | 53.02              |
| BWR                   | Blackwall Property Trust                         | n/a                | 0.00%           | n/a          | n/a          | n/a            | n/a          | n/a          | n/a          | 29.54           | n/a           | n/a           | n/a          | n/a          | n/a                | n/a             | n/a                | n/a                | n/a                |
| CDP                   | Carindale Property Trust                         | 327.11             | 0.39%           | 4.32         | n/a          | n/a            | 0.26         | 6.06         | 6.53         | 32.12           | 12.67         | 12.24         | 7.28         | 0.59         | (6.90)             | 22.38           | (43.53)            | (50.00)            | (22.16)            |
| CHC                   | Charter Hall Group                               | 5,477.31           | 6.49%           | 11.58        | 6.90         | 67.77          | 0.41         | 3.68         | 3.88         | (3.60)          | 12.51         | 13.84         | 7.14         | 1.62         | (11.54)            | 18.04           | 81.79              | 120.57             | 191.69             |
| CIP                   | Centuria Industrial Reit                         | 2,012.73           | 2.38%           | 3.17         | n/a          | n/a            | 0.16         | 5.08         | 5.08         | 33.36           | 18.43         | 18.54         | 4.08         | 0.78         | (5.93)             | 10.07           | 24.42              | 17.58              | 47.88              |
| CLW                   | Charter Hall Long Wale Reit Centuria Office Reit | 3,123.17<br>860.17 | 3.70%<br>1.02%  | 4.32<br>1.44 | n/a<br>n/a   | n/a            | 0.29<br>0.15 | 6.50<br>9.79 | 6.57<br>9.93 | 28.93<br>35.86  | 15.37<br>9.06 | 15.16<br>8.94 | 6.23<br>2.40 | 0.69<br>0.60 | (12.02)            | 1.70<br>(26.93) | 3.83               | 11.29              | 11.29              |
| CMW                   | Cromwell Property Group                          | 1,427.28           | 1.69%           | 0.55         | n/a<br>0.97  | n/a<br>(44.05) | 0.15         | 10.46        | 9.93         | 41.28           | 9.06          | 10.09         | 0.97         | 0.60         | (27.27)<br>(30.13) | (26.93)         | (38.22)<br>(49.67) | (31.53)<br>(47.76) | (25.08)<br>(47.25) |
| AQR                   | Apn Convenience Retail Reit                      | n/a                | 0.00%           | 0.55<br>n/a  | n/a          | n/a            | 0.00<br>n/a  | n/a          | n/a          | (0.94)          | 9.50<br>n/a   | n/a           | n/a          | n/a          | n/a                | n/a             | n/a                | n/a                | n/a                |
| CQR                   | Charter Hall Retail Reit                         | 2,173.80           | 2.58%           | 3.74         | n/a          | n/a            | 0.26         | 6.93         | 6.95         | 26.38           | 13.03         | 13.26         | 5.01         | 0.75         | (12.00)            | 13.68           | (10.95)            | (22.08)            | (8.11)             |
| DXS                   | Dexus/Au                                         | 8,873.41           | 10.51%          | 8.25         | 11.95        | (30.96)        | 0.53         | 6.19         | 6.22         | 26.40           | 12.75         | 12.77         | 12.35        | 0.67         | (21.20)            | (10.91)         | (15.56)            | (5.71)             | 29.11              |
| ERF                   | Elanor Retail Property Fund                      | n/a                | 0.00%           | n/a          | 0.89         | n/a            | 0.40         | n/a          | n/a          | 19.33           | n/a           | n/a           | 1.19         | n/a          | (24.51)            | 2.67            | (40.77)            | (42.96)            | (42.96)            |
| CQE                   | Charter Hall Social Infrastr                     | 1,090.43           | 1.29%           | 2.96         | n/a          | n/a            | 0.17         | 5.81         | 5.81         | 26.65           | 18.27         | 17.31         | 4.09         | 0.72         | (18.46)            | 18.40           | 12.55              | 12.12              | 106.78             |
| GDF                   | Garda Property Group                             | 289.11             | 0.34%           | 1.27         | n/a          | n/a            | 0.07         | 5.67         | 5.67         | 35.85           | 18.41         | 17.64         | 2.01         | 0.63         | (21.12)            | 25.12           | 6.72               | 28.65              | 28.01              |
| GDI                   | Gdi Property Group                               | 374.77             | 0.44%           | 0.71         | 1.25         | (43.39)        | 0.06         | 7.09         | 7.80         | 23.10           | 13.56         | 8.81          | 1.43         | 0.55         | (31.22)            | (36.20)         | (45.98)            | (22.53)            | (29.50)            |
| GMG                   | Goodman Group                                    | 37,450.34          | 44.37%          | 19.88        | 8.87         | 124.09         | 0.30         | 1.51         | 1.58         | 10.11           | 21.08         | 19.08         | 8.79         | 2.14         | (1.78)             | 29.60           | 112.17             | 179.21             | 300.81             |
| GOZ                   | Growthpoint Properties Austr                     | 2,328.46           | 2.76%           | 3.09         | 4.26         | (27.46)        | 0.21         | 6.93         | 7.06         | 31.56           | 12.31         | 12.82         | 4.32         | 0.72         | (20.57)            | (4.63)          | (13.01)            | (4.42)             | 22.73              |
| GPT                   | Gpt Group                                        | 8,007.11           | 9.49%           | 4.18         | 5.98         | (30.08)        | 0.25         | 5.98         | 6.08         | 30.31           | 13.53         | 13.10         | 5.99         | 0.70         | (12.00)            | 3.47            | (16.90)            | (22.45)            | 10.29              |
| HPI                   | Hotel Property Investments                       | 676.15             | 0.80%           | 3.48         | 4.06         | (14.18)        | 0.20         | 5.32         | 5.49         | 36.42           | 18.03         | 17.58         | 4.06         | 0.86         | (2.79)             | 30.83           | 6.42               | 14.47              | 65.71              |
| HMC                   | Hmc Capital Ltd                                  | 1,501.69           | 1.78%           | 4.32         | 2.20         | 96.13          | 0.12         | 2.78         | 2.80         | (7.30)          | 20.28         | 17.21         | 3.31         | 1.53         | (21.31)            | 77.16           | 50.72              | 50.72              | 50.72              |
| ADI                   | Dexus Industria Reit                             | n/a                | 0.00%           | n/a          | n/a          | n/a            | n/a          | n/a          | n/a          | 30.60           | n/a           | n/a           | n/a          | n/a          | n/a                | n/a             | n/a                | n/a                | n/a                |
| IAP                   | Irongate Property Fund I                         | n/a                | 0.00%           | n/a          | 1.65         | n/a            | 0.05         | n/a          | n/a          | 31.29           | n/a           | n/a           | 1.65         | n/a          | 0.26               | 61.97           | 43.56              | 43.56              | 43.56              |
| INA                   | Ingenia Communities Group                        | 1,715.93           | 2.03%           | 4.21         | 3.53         | 19.31          | 0.11         | 2.49         | 2.73         | 23.93           | 21.16         | 17.54         | 3.78         | 1.11         | 1.94               | (3.21)          | 58.81              | 51.60              | 118.41             |
| LEP                   | Ale Property Group                               | n/a                | 0.00%           | n/a          | 3.75         | n/a            | n/a          | n/a          | n/a          | 40.09           | n/a           | n/a           | 3.71         | n/a          | n/a                | 18.43           | 4.95               | 29.12              | 111.85             |
| LTN                   | Lantern Hotel Group Ltd                          | n/a                | 0.00%           | n/a          | n/a          | n/a            | n/a          | n/a          | n/a          | 273.76          | n/a           | n/a           | 0.00         | n/a          | n/a                | n/a             | n/a                | (96.80)            | (94.67)            |
| MGR                   | Mirvac Group                                     | 9,233.31           | 10.94%          | 2.34         | 2.80         | (16.54)        | 0.10         | 4.44         | 4.53         | 25.12           | 15.92         | 15.81         | 2.82         | 0.83         | 5.88               | (4.49)          | 2.18               | 20.00              | 44.89              |
| NSR                   | National Storage Reit                            | 3,397.92           | 4.03%           | 2.52         | 2.44         | 3.33           | 0.11         | 4.33         | 4.33         | 25.99           | 21.36         | 21.72         | 2.48         | 1.02         | 4.56               | 32.29           | 62.62              | 38.15              | 165.74             |
| PWG                   | Primewest Group Ltd                              | n/a                | 0.00%           | n/a          | 0.24         | n/a            | n/a          | n/a          | n/a          | (32.59)         | n/a           | n/a           | n/a          | n/a          | n/a                | 46.00           | 46.00              | 46.00              | 46.00              |
| RFF                   | Rural Funds Group                                | 696.59             | 0.83%           | 1.81         | 2.05         | (11.57)        | 0.12         | 6.46         | 6.52         | 33.06           | 16.92         | n/a           | 2.78         | 0.74         | (40.26)            | (10.80)         | (12.17)            | 17.55              | 157.46             |
| RNY                   | Rny Property Trust                               | n/a                | 0.00%           | n/a          | n/a          | n/a            | n/a          | n/a          | n/a          | 9.33            | n/a           | n/a           | 0.05         | n/a          | n/a                | n/a             | (44.44)            | (96.15)            | (98.31)            |
| SCG                   | Scentre Group                                    | 14,117.83          | 16.73%          | 2.72         | 3.57         | (23.90)        | 0.16         | 6.03         | 6.25         | 44.22           | 13.27         | 12.65         | 3.57         | 0.76         | (3.55)             | 12.40           | (34.30)            | (41.00)            | (11.69)            |
| SCP                   | Shopping Centres Australasia                     | n/a                | 0.00%           | n/a          | n/a          | n/a            | n/a          | n/a          | n/a          | 30.38           | n/a           | n/a           | n/a          | n/a          | 0.00               | 0.00            | 0.00               | 0.00               | 0.00               |
| SGP                   | Stockland                                        | 10,479.68          | 12.42%          | 4.39         | 4.31         | 1.77           | 0.26         | 6.08         | 5.92         | 28.32           | 13.14         | 13.81         | 4.34         | 1.01         | 11.42              | 18.65           | 6.30               | (3.30)             | 21.27              |
| TGP                   | 360 Capital Group Ltd                            | 175.97             | 0.21%           | 0.73         | 0.79         | (8.73)         | 0.13         | n/a          | n/a          | (51.71)         | n/a           | n/a           | 0.84         | 0.89         | (17.14)            | (17.14)         | (28.92)            | (20.77)            | 47.96              |
| TOT<br>VCX            | 360 Capital Reit                                 | 105.44<br>8,467.23 | 0.12%<br>10.03% | 0.73<br>1.86 | n/a          | n/a            | 0.06         | n/a          | n/a          | (6.22)<br>27.29 | n/a           | n/a           | 1.15         | 0.63         | (17.05)            | (18.44)         | (39.67)            | (30.69)            | (40.12)            |
| VCX                   | Vicinity Centres Vitalharvest Freehold Trust     | 8,467.23<br>n/a    | 0.00%           | 1.86<br>n/a  | 2.34<br>0.78 | (20.42)        | 0.11<br>n/a  | 6.24<br>n/a  | 6.34         | 36.68           | 13.19<br>n/a  | 13.19<br>n/a  | 2.37<br>1.02 | 0.78<br>n/a  | (1.06)<br>n/a      | 12.05<br>71.71  | (30.34) 30.50      | (42.94)<br>30.50   | (22.18)<br>30.50   |
| WPR                   | Waypoint Reit                                    | 1,827.34           | 2.16%           | 2.72         | 3.02         | n/a<br>0.90    | 0.17         | 6.03         | n/a<br>6.32  | 30.03           | 16.48         | 15.91         | 3.02         | 0.90         | 9.24               | (4.06)          | 25.71              | (0.32)             | (0.32)             |
| Property - GI         | 71                                               | 1,021.04           | 2.1070          | 2.12         | 0.02         | 0.00           | 0.17         | 0.00         | 0.02         | 00.00           | 10.70         | 10.01         | 0.02         | 0.50         | J.ZT               | (4.00)          | 20.11              | (0.02)             | (0.02)             |
| QPR                   | Quattro Plus Real Estate                         | n/a                | 0.00%           | n/a          | n/a          | n/a            | n/a          | n/a          | n/a          | 63.75           | n/a           | n/a           | n/a          | n/a          | n/a                | n/a             | n/a                | n/a                | n/a                |
| URF                   | Us Masters Residential Prope                     | 218.41             | 0.26%           | 0.29         | n/a          | n/a            | n/a          | n/a          | n/a          | 48.93           | n/a           | n/a           | 0.61         | 0.25         | 11.54              | (14.71)         | (81.70)            | (87.17)            | (83.37)            |
| URW                   | Unibail-Rodamco-Westfiel/Cdi                     | 9,705.03           | 11.50%          | 3.49         | n/a          | n/a            | n/a          | n/a          | n/a          | 50.18           | n/a           | n/a           | n/a          | n/a          | (25.74)            | (28.78)         | (76.31)            | (76.27)            | (76.27)            |
| Australian In         |                                                  | -,                 |                 |              |              |                | 7            |              | 7.75         |                 | . =-          |               |              | . =-         | ,,                 | ,/              | ,/                 | \/                 | \/                 |
| AS52                  | S&P/Asx 300 Index                                |                    |                 | 7,102.78     | 2,532.81     | 2.80           | n/a          | 4.33         | 4.39         |                 | 14.55         | 14.23         | n/a          | 2.07         | (1.65)             | 20.14           | 19.29              | 34.49              | 46.54              |
| AS38                  | S&P/Asx Small Ords Index                         |                    |                 | 2,831.60     |              | 2.75           | n/a          | 3.42         | 4.22         |                 | 18.98         | 14.50         | n/a          | 1.73         | (6.39)             | 4.61            | 0.38               | 22.25              | 36.96              |
| AS51PROP              | S&P/Asx 200 A-Reit Index                         |                    |                 | 1,391.60     |              | 1.02           | n/a          | 4.51         | 4.69         |                 | 15.58         | 14.68         | n/a          | 1.00         | (5.25)             | 9.11            | (0.47)             | (3.02)             | 34.43              |
| SPBDASXT              | Sp/Asxaufxintr Tr                                |                    |                 | 151.69       | n/a          | n/a            | n/a          | n/a          | n/a          |                 | n/a           | n/a           | n/a          |              | 2.13               | (9.26)          | 4.40               | 8.16               | 28.40              |
| SPBDAGVT              | S&P/Asx Gov Bond Tr                              |                    |                 | 149.74       | n/a          | n/a            | n/a          | n/a          | n/a          |                 | n/a           | n/a           | n/a          |              | 1.86               | (10.57)         | 3.57               | 6.66               | 26.83              |