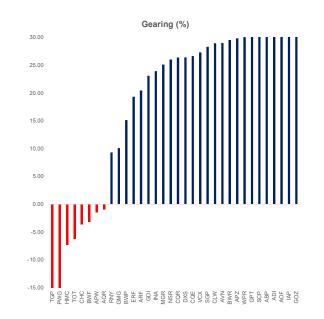

|                       |                                                  |                    |                 |              |              | Prem/          | 12 Mth       |              |              |                 |               |               |              |              |                    |                 |                    |                    |                    |
|-----------------------|--------------------------------------------------|--------------------|-----------------|--------------|--------------|----------------|--------------|--------------|--------------|-----------------|---------------|---------------|--------------|--------------|--------------------|-----------------|--------------------|--------------------|--------------------|
|                       |                                                  | Market             | % of            |              | Pre-Tax      | (disc) to      | Dividend     |              | lend Yield   | Gearing         |               | Other M       |              |              |                    |                 | Share Pric         |                    |                    |
| ASX                   | Company Name                                     | Cap                | Total           | Price        | NTA          | NTA            | Per Share    | 1-Yr         | 2-Yr         | (ND/ND+E)       |               | /E            | Nav per      | Price to     | 4 1/1              |                 | formance           |                    | 40.1/              |
| Code<br>Property - Au | ıstralia                                         | A\$m               |                 | A\$m         | A\$m         | (%)            | AUD\$        | (%)          | (%)          | (%)             | 1 YR FWD      | 2 YR FWD      | Share (\$)   | Book (x)     | 1 Years            | 3 Years         | 5 Years            | / Years            | 10 Years           |
| ABP                   | Abacus Property Group                            | 2,314.57           | 2.74%           | 2.59         | 3.81         | (32.05)        | 0.18         | 7.10         | 6.91         | 30.45           | 14.15         | 14.08         | 3.93         | 0.66         | (12.20)            | 1.52            | (31.44)            | (19.90)            | 11.89              |
| AGJ                   | Agricultural Land Trust                          | n/a                | 0.00%           | n/a          | n/a          | n/a            | n/a          | n/a          | n/a          | 533.47          | n/a           | n/a           | 0.21         | n/a          | n/a                | 20.00           | (31.82)            | (26.83)            | (66.67)            |
| AOF                   | Australian Unity Office Fund                     | 238.36             | 0.28%           | 1.45         | n/a          | n/a            | 0.11         | 13.79        | 5.79         | 30.93           | 14.95         | 16.67         | 2.22         | 0.65         | (40.08)            | (34.39)         | (38.56)            | (31.76)            | (31.76)            |
| APW                   | Aims Property Securities Fun                     | 54.54              | 0.06%           | 1.23         | n/a          | n/a            | n/a          | n/a          | n/a          | (1.51)          | n/a           | n/a           | 2.81         | 0.44         | 11.36              | 0.41            | (25.08)            | (2.00)             | 80.15              |
| APZ                   | Aspen Group                                      | 334.62             | 0.40%           | 1.87         | 1.90         | (1.91)         | 0.07         | 4.24         | 4.77         | 29.85           | 15.67         | 14.02         | 1.88         | 0.98         | 19.17              | 55.42           | 100.54             | 58.72              | 3.61               |
| ARF                   | Arena Reit                                       | 1,332.68           | 1.58%           | 3.80         | 3.41         | 11.33          | 0.17         | 4.45         | 4.66         | 20.45           | 22.09         | 20.99         | 3.42         | 1.10         | (10.59)            | 52.00           | 75.93              | 93.88              | 276.24             |
| AVN                   | Aventus Group                                    | n/a                | 0.00%           | n/a          | 3.10         | n/a            | n/a          | n/a          | n/a          | 29.00           | n/a           | n/a           | 3.35         | n/a          | n/a                | 75.32           | 54.30              | 52.50              | 74.46              |
| BWF                   | Blackwall Ltd                                    | 37.45              | 0.04%           | 0.56         | n/a          | n/a            | 0.05         | n/a          | n/a          | (3.20)          | n/a           | n/a           | 0.34         | 1.64         | (9.02)             | 91.38           | (40.64)            | (9.02)             | 311.11             |
| BWP                   | Bwp Trust                                        | 2,383.24           | 2.82%           | 3.71         | n/a          | n/a            | 0.18         | 4.93         | 4.93         | 15.14           | 20.73         | 20.50         | 3.95         | 0.94         | (9.95)             | 0.00            | 16.30              | 2.49               | 53.02              |
| BWR                   | Blackwall Property Trust                         | n/a                | 0.00%           | n/a          | n/a          | n/a            | n/a          | n/a          | n/a          | 29.54           | n/a           | n/a           | n/a          | n/a          | n/a                | n/a             | n/a                | n/a                | n/a                |
| CDP                   | Carindale Property Trust                         | 327.11             | 0.39%           | 4.32         | n/a          | n/a            | 0.26         | 6.06         | 6.53         | 32.12           | 12.67         | 12.24         | 7.28         | 0.59         | (6.90)             | 22.38           | (43.53)            | (50.00)            | (22.16)            |
| CHC                   | Charter Hall Group                               | 5,477.31           | 6.49%           | 11.58        | 6.90         | 67.77          | 0.41         | 3.68         | 3.88         | (3.60)          | 12.51         | 13.84         | 7.14         | 1.62         | (11.54)            | 18.04           | 81.79              | 120.57             | 191.69             |
| CIP                   | Centuria Industrial Reit                         | 2,012.73           | 2.38%           | 3.17         | n/a          | n/a            | 0.16         | 5.08         | 5.08         | 33.36           | 18.43         | 18.54         | 4.08         | 0.78         | (5.93)             | 10.07           | 24.42              | 17.58              | 47.88              |
| CLW                   | Charter Hall Long Wale Reit Centuria Office Reit | 3,123.17<br>860.17 | 3.70%<br>1.02%  | 4.32<br>1.44 | n/a<br>n/a   | n/a            | 0.29<br>0.15 | 6.50<br>9.79 | 6.57<br>9.93 | 28.93<br>35.86  | 15.37<br>9.06 | 15.16<br>8.94 | 6.23<br>2.40 | 0.69<br>0.60 | (12.02)            | 1.70<br>(26.93) | 3.83               | 11.29              | 11.29              |
| CMW                   | Cromwell Property Group                          | 1,427.28           | 1.69%           | 0.55         | n/a<br>0.97  | n/a<br>(44.05) | 0.15         | 10.46        | 9.93         | 41.28           | 9.06          | 10.09         | 0.97         | 0.60         | (27.27)<br>(30.13) | (26.93)         | (38.22)<br>(49.67) | (31.53)<br>(47.76) | (25.08)<br>(47.25) |
| AQR                   | Apn Convenience Retail Reit                      | n/a                | 0.00%           | 0.55<br>n/a  | n/a          | n/a            | 0.00<br>n/a  | n/a          | n/a          | (0.94)          | 9.50<br>n/a   | n/a           | n/a          | n/a          | n/a                | n/a             | n/a                | n/a                | n/a                |
| CQR                   | Charter Hall Retail Reit                         | 2,173.80           | 2.58%           | 3.74         | n/a          | n/a            | 0.26         | 6.93         | 6.95         | 26.38           | 13.03         | 13.26         | 5.01         | 0.75         | (12.00)            | 13.68           | (10.95)            | (22.08)            | (8.11)             |
| DXS                   | Dexus/Au                                         | 8,873.41           | 10.51%          | 8.25         | 11.95        | (30.96)        | 0.53         | 6.19         | 6.22         | 26.40           | 12.75         | 12.77         | 12.35        | 0.67         | (21.20)            | (10.91)         | (15.56)            | (5.71)             | 29.11              |
| ERF                   | Elanor Retail Property Fund                      | n/a                | 0.00%           | n/a          | 0.89         | n/a            | 0.40         | n/a          | n/a          | 19.33           | n/a           | n/a           | 1.19         | n/a          | (24.51)            | 2.67            | (40.77)            | (42.96)            | (42.96)            |
| CQE                   | Charter Hall Social Infrastr                     | 1,090.43           | 1.29%           | 2.96         | n/a          | n/a            | 0.17         | 5.81         | 5.81         | 26.65           | 18.27         | 17.31         | 4.09         | 0.72         | (18.46)            | 18.40           | 12.55              | 12.12              | 106.78             |
| GDF                   | Garda Property Group                             | 289.11             | 0.34%           | 1.27         | n/a          | n/a            | 0.07         | 5.67         | 5.67         | 35.85           | 18.41         | 17.64         | 2.01         | 0.63         | (21.12)            | 25.12           | 6.72               | 28.65              | 28.01              |
| GDI                   | Gdi Property Group                               | 374.77             | 0.44%           | 0.71         | 1.25         | (43.39)        | 0.06         | 7.09         | 7.80         | 23.10           | 13.56         | 8.81          | 1.43         | 0.55         | (31.22)            | (36.20)         | (45.98)            | (22.53)            | (29.50)            |
| GMG                   | Goodman Group                                    | 37,450.34          | 44.37%          | 19.88        | 8.87         | 124.09         | 0.30         | 1.51         | 1.58         | 10.11           | 21.08         | 19.08         | 8.79         | 2.14         | (1.78)             | 29.60           | 112.17             | 179.21             | 300.81             |
| GOZ                   | Growthpoint Properties Austr                     | 2,328.46           | 2.76%           | 3.09         | 4.26         | (27.46)        | 0.21         | 6.93         | 7.06         | 31.56           | 12.31         | 12.82         | 4.32         | 0.72         | (20.57)            | (4.63)          | (13.01)            | (4.42)             | 22.73              |
| GPT                   | Gpt Group                                        | 8,007.11           | 9.49%           | 4.18         | 5.98         | (30.08)        | 0.25         | 5.98         | 6.08         | 30.31           | 13.53         | 13.10         | 5.99         | 0.70         | (12.00)            | 3.47            | (16.90)            | (22.45)            | 10.29              |
| HPI                   | Hotel Property Investments                       | 676.15             | 0.80%           | 3.48         | 4.06         | (14.18)        | 0.20         | 5.32         | 5.49         | 36.42           | 18.03         | 17.58         | 4.06         | 0.86         | (2.79)             | 30.83           | 6.42               | 14.47              | 65.71              |
| HMC                   | Hmc Capital Ltd                                  | 1,501.69           | 1.78%           | 4.32         | 2.20         | 96.13          | 0.12         | 2.78         | 2.80         | (7.30)          | 20.28         | 17.21         | 3.31         | 1.53         | (21.31)            | 77.16           | 50.72              | 50.72              | 50.72              |
| ADI                   | Dexus Industria Reit                             | n/a                | 0.00%           | n/a          | n/a          | n/a            | n/a          | n/a          | n/a          | 30.60           | n/a           | n/a           | n/a          | n/a          | n/a                | n/a             | n/a                | n/a                | n/a                |
| IAP                   | Irongate Property Fund I                         | n/a                | 0.00%           | n/a          | 1.65         | n/a            | 0.05         | n/a          | n/a          | 31.29           | n/a           | n/a           | 1.65         | n/a          | 0.26               | 61.97           | 43.56              | 43.56              | 43.56              |
| INA                   | Ingenia Communities Group                        | 1,715.93           | 2.03%           | 4.21         | 3.53         | 19.31          | 0.11         | 2.49         | 2.73         | 23.93           | 21.16         | 17.54         | 3.78         | 1.11         | 1.94               | (3.21)          | 58.81              | 51.60              | 118.41             |
| LEP                   | Ale Property Group                               | n/a                | 0.00%           | n/a          | 3.75         | n/a            | n/a          | n/a          | n/a          | 40.09           | n/a           | n/a           | 3.71         | n/a          | n/a                | 18.43           | 4.95               | 29.12              | 111.85             |
| LTN                   | Lantern Hotel Group Ltd                          | n/a                | 0.00%           | n/a          | n/a          | n/a            | n/a          | n/a          | n/a          | 273.76          | n/a           | n/a           | 0.00         | n/a          | n/a                | n/a             | n/a                | (96.80)            | (94.67)            |
| MGR                   | Mirvac Group                                     | 9,233.31           | 10.94%          | 2.34         | 2.80         | (16.54)        | 0.10         | 4.44         | 4.53         | 25.12           | 15.92         | 15.81         | 2.82         | 0.83         | 5.88               | (4.49)          | 2.18               | 20.00              | 44.89              |
| NSR                   | National Storage Reit                            | 3,397.92           | 4.03%           | 2.52         | 2.44         | 3.33           | 0.11         | 4.33         | 4.33         | 25.99           | 21.36         | 21.72         | 2.48         | 1.02         | 4.56               | 32.29           | 62.62              | 38.15              | 165.74             |
| PWG                   | Primewest Group Ltd                              | n/a                | 0.00%           | n/a          | 0.24         | n/a            | n/a          | n/a          | n/a          | (32.59)         | n/a           | n/a           | n/a          | n/a          | n/a                | 46.00           | 46.00              | 46.00              | 46.00              |
| RFF                   | Rural Funds Group                                | 696.59             | 0.83%           | 1.81         | 2.05         | (11.57)        | 0.12         | 6.46         | 6.52         | 33.06           | 16.92         | n/a           | 2.78         | 0.74         | (40.26)            | (10.80)         | (12.17)            | 17.55              | 157.46             |
| RNY                   | Rny Property Trust                               | n/a                | 0.00%           | n/a          | n/a          | n/a            | n/a          | n/a          | n/a          | 9.33            | n/a           | n/a           | 0.05         | n/a          | n/a                | n/a             | (44.44)            | (96.15)            | (98.31)            |
| SCG                   | Scentre Group                                    | 14,117.83          | 16.73%          | 2.72         | 3.57         | (23.90)        | 0.16         | 6.03         | 6.25         | 44.22           | 13.27         | 12.65         | 3.57         | 0.76         | (3.55)             | 12.40           | (34.30)            | (41.00)            | (11.69)            |
| SCP                   | Shopping Centres Australasia                     | n/a                | 0.00%           | n/a          | n/a          | n/a            | n/a          | n/a          | n/a          | 30.38           | n/a           | n/a           | n/a          | n/a          | 0.00               | 0.00            | 0.00               | 0.00               | 0.00               |
| SGP                   | Stockland                                        | 10,479.68          | 12.42%          | 4.39         | 4.31         | 1.77           | 0.26         | 6.08         | 5.92         | 28.32           | 13.14         | 13.81         | 4.34         | 1.01         | 11.42              | 18.65           | 6.30               | (3.30)             | 21.27              |
| TGP                   | 360 Capital Group Ltd                            | 175.97             | 0.21%           | 0.73         | 0.79         | (8.73)         | 0.13         | n/a          | n/a          | (51.71)         | n/a           | n/a           | 0.84         | 0.89         | (17.14)            | (17.14)         | (28.92)            | (20.77)            | 47.96              |
| TOT<br>VCX            | 360 Capital Reit                                 | 105.44<br>8,467.23 | 0.12%<br>10.03% | 0.73<br>1.86 | n/a          | n/a            | 0.06         | n/a          | n/a          | (6.22)<br>27.29 | n/a           | n/a           | 1.15         | 0.63         | (17.05)            | (18.44)         | (39.67)            | (30.69)            | (40.12)            |
| VCX                   | Vicinity Centres Vitalharvest Freehold Trust     | 8,467.23<br>n/a    | 0.00%           | 1.86<br>n/a  | 2.34<br>0.78 | (20.42)        | 0.11<br>n/a  | 6.24<br>n/a  | 6.34         | 36.68           | 13.19<br>n/a  | 13.19<br>n/a  | 2.37<br>1.02 | 0.78<br>n/a  | (1.06)<br>n/a      | 12.05<br>71.71  | (30.34) 30.50      | (42.94)<br>30.50   | (22.18)<br>30.50   |
| WPR                   | Waypoint Reit                                    | 1,827.34           | 2.16%           | 2.72         | 3.02         | n/a<br>0.90    | 0.17         | 6.03         | n/a<br>6.32  | 30.03           | 16.48         | 15.91         | 3.02         | 0.90         | 9.24               | (4.06)          | 25.71              | (0.32)             | (0.32)             |
| Property - GI         | 71                                               | 1,021.04           | 2.1070          | 2.12         | 0.02         | 0.00           | 0.17         | 0.00         | 0.02         | 00.00           | 10.70         | 10.01         | 0.02         | 0.50         | J.ZT               | (4.00)          | 20.11              | (0.02)             | (0.02)             |
| QPR                   | Quattro Plus Real Estate                         | n/a                | 0.00%           | n/a          | n/a          | n/a            | n/a          | n/a          | n/a          | 63.75           | n/a           | n/a           | n/a          | n/a          | n/a                | n/a             | n/a                | n/a                | n/a                |
| URF                   | Us Masters Residential Prope                     | 218.41             | 0.26%           | 0.29         | n/a          | n/a            | n/a          | n/a          | n/a          | 48.93           | n/a           | n/a           | 0.61         | 0.25         | 11.54              | (14.71)         | (81.70)            | (87.17)            | (83.37)            |
| URW                   | Unibail-Rodamco-Westfiel/Cdi                     | 9,705.03           | 11.50%          | 3.49         | n/a          | n/a            | n/a          | n/a          | n/a          | 50.18           | n/a           | n/a           | n/a          | n/a          | (25.74)            | (28.78)         | (76.31)            | (76.27)            | (76.27)            |
| Australian In         |                                                  | -,                 |                 |              |              |                | 7            |              | 7.75         |                 | . =-          |               |              | . =-         | ,,                 | ,/              | ,/                 | \/                 | \/                 |
| AS52                  | S&P/Asx 300 Index                                |                    |                 | 7,102.78     | 2,532.81     | 2.80           | n/a          | 4.33         | 4.39         |                 | 14.55         | 14.23         | n/a          | 2.07         | (1.65)             | 20.14           | 19.29              | 34.49              | 46.54              |
| AS38                  | S&P/Asx Small Ords Index                         |                    |                 | 2,831.60     |              | 2.75           | n/a          | 3.42         | 4.22         |                 | 18.98         | 14.50         | n/a          | 1.73         | (6.39)             | 4.61            | 0.38               | 22.25              | 36.96              |
| AS51PROP              | S&P/Asx 200 A-Reit Index                         |                    |                 | 1,391.60     |              | 1.02           | n/a          | 4.51         | 4.69         |                 | 15.58         | 14.68         | n/a          | 1.00         | (5.25)             | 9.11            | (0.47)             | (3.02)             | 34.43              |
| SPBDASXT              | Sp/Asxaufxintr Tr                                |                    |                 | 151.69       | n/a          | n/a            | n/a          | n/a          | n/a          |                 | n/a           | n/a           | n/a          |              | 2.13               | (9.26)          | 4.40               | 8.16               | 28.40              |
| SPBDAGVT              | S&P/Asx Gov Bond Tr                              |                    |                 | 149.74       | n/a          | n/a            | n/a          | n/a          | n/a          |                 | n/a           | n/a           | n/a          |              | 1.86               | (10.57)         | 3.57               | 6.66               | 26.83              |