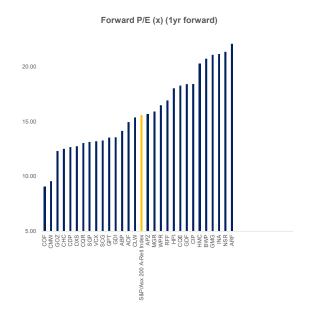

|                       |                                                  |                    |                 |              |              | Prem/          | 12 Mth       |              |              |                 |               |               |              |              |                    |                 |                    |                    |                    |
|-----------------------|--------------------------------------------------|--------------------|-----------------|--------------|--------------|----------------|--------------|--------------|--------------|-----------------|---------------|---------------|--------------|--------------|--------------------|-----------------|--------------------|--------------------|--------------------|
|                       |                                                  | Market             | % of            |              | Pre-Tax      | (disc) to      | Dividend     |              | lend Yield   | Gearing         |               | Other M       |              |              |                    |                 | Share Pric         |                    |                    |
| ASX                   | Company Name                                     | Cap                | Total           | Price        | NTA          | NTA            | Per Share    | 1-Yr         | 2-Yr         | (ND/ND+E)       |               | /E            | Nav per      | Price to     | 4 1/1              |                 | formance           |                    | 40.1/              |
| Code<br>Property - Au | ıstralia                                         | A\$m               |                 | A\$m         | A\$m         | (%)            | AUD\$        | (%)          | (%)          | (%)             | 1 YR FWD      | 2 YR FWD      | Share (\$)   | Book (x)     | 1 Years            | 3 Years         | 5 Years            | / Years            | 10 Years           |
| ABP                   | Abacus Property Group                            | 2,314.57           | 2.74%           | 2.59         | 3.81         | (32.05)        | 0.18         | 7.10         | 6.91         | 30.45           | 14.15         | 14.08         | 3.93         | 0.66         | (12.20)            | 1.52            | (31.44)            | (19.90)            | 11.89              |
| AGJ                   | Agricultural Land Trust                          | n/a                | 0.00%           | n/a          | n/a          | n/a            | n/a          | n/a          | n/a          | 533.47          | n/a           | n/a           | 0.21         | n/a          | n/a                | 20.00           | (31.82)            | (26.83)            | (66.67)            |
| AOF                   | Australian Unity Office Fund                     | 238.36             | 0.28%           | 1.45         | n/a          | n/a            | 0.11         | 13.79        | 5.79         | 30.93           | 14.95         | 16.67         | 2.22         | 0.65         | (40.08)            | (34.39)         | (38.56)            | (31.76)            | (31.76)            |
| APW                   | Aims Property Securities Fun                     | 54.54              | 0.06%           | 1.23         | n/a          | n/a            | n/a          | n/a          | n/a          | (1.51)          | n/a           | n/a           | 2.81         | 0.44         | 11.36              | 0.41            | (25.08)            | (2.00)             | 80.15              |
| APZ                   | Aspen Group                                      | 334.62             | 0.40%           | 1.87         | 1.90         | (1.91)         | 0.07         | 4.24         | 4.77         | 29.85           | 15.67         | 14.02         | 1.88         | 0.98         | 19.17              | 55.42           | 100.54             | 58.72              | 3.61               |
| ARF                   | Arena Reit                                       | 1,332.68           | 1.58%           | 3.80         | 3.41         | 11.33          | 0.17         | 4.45         | 4.66         | 20.45           | 22.09         | 20.99         | 3.42         | 1.10         | (10.59)            | 52.00           | 75.93              | 93.88              | 276.24             |
| AVN                   | Aventus Group                                    | n/a                | 0.00%           | n/a          | 3.10         | n/a            | n/a          | n/a          | n/a          | 29.00           | n/a           | n/a           | 3.35         | n/a          | n/a                | 75.32           | 54.30              | 52.50              | 74.46              |
| BWF                   | Blackwall Ltd                                    | 37.45              | 0.04%           | 0.56         | n/a          | n/a            | 0.05         | n/a          | n/a          | (3.20)          | n/a           | n/a           | 0.34         | 1.64         | (9.02)             | 91.38           | (40.64)            | (9.02)             | 311.11             |
| BWP                   | Bwp Trust                                        | 2,383.24           | 2.82%           | 3.71         | n/a          | n/a            | 0.18         | 4.93         | 4.93         | 15.14           | 20.73         | 20.50         | 3.95         | 0.94         | (9.95)             | 0.00            | 16.30              | 2.49               | 53.02              |
| BWR                   | Blackwall Property Trust                         | n/a                | 0.00%           | n/a          | n/a          | n/a            | n/a          | n/a          | n/a          | 29.54           | n/a           | n/a           | n/a          | n/a          | n/a                | n/a             | n/a                | n/a                | n/a                |
| CDP                   | Carindale Property Trust                         | 327.11             | 0.39%           | 4.32         | n/a          | n/a            | 0.26         | 6.06         | 6.53         | 32.12           | 12.67         | 12.24         | 7.28         | 0.59         | (6.90)             | 22.38           | (43.53)            | (50.00)            | (22.16)            |
| CHC                   | Charter Hall Group                               | 5,477.31           | 6.49%           | 11.58        | 6.90         | 67.77          | 0.41         | 3.68         | 3.88         | (3.60)          | 12.51         | 13.84         | 7.14         | 1.62         | (11.54)            | 18.04           | 81.79              | 120.57             | 191.69             |
| CIP                   | Centuria Industrial Reit                         | 2,012.73           | 2.38%           | 3.17         | n/a          | n/a            | 0.16         | 5.08         | 5.08         | 33.36           | 18.43         | 18.54         | 4.08         | 0.78         | (5.93)             | 10.07           | 24.42              | 17.58              | 47.88              |
| CLW                   | Charter Hall Long Wale Reit Centuria Office Reit | 3,123.17<br>860.17 | 3.70%<br>1.02%  | 4.32<br>1.44 | n/a<br>n/a   | n/a            | 0.29<br>0.15 | 6.50<br>9.79 | 6.57<br>9.93 | 28.93<br>35.86  | 15.37<br>9.06 | 15.16<br>8.94 | 6.23<br>2.40 | 0.69<br>0.60 | (12.02)            | 1.70<br>(26.93) | 3.83               | 11.29              | 11.29              |
| CMW                   | Cromwell Property Group                          | 1,427.28           | 1.69%           | 0.55         | n/a<br>0.97  | n/a<br>(44.05) | 0.15         | 10.46        | 9.93         | 41.28           | 9.06          | 10.09         | 0.97         | 0.60         | (27.27)<br>(30.13) | (26.93)         | (38.22)<br>(49.67) | (31.53)<br>(47.76) | (25.08)<br>(47.25) |
| AQR                   | Apn Convenience Retail Reit                      | n/a                | 0.00%           | 0.55<br>n/a  | n/a          | n/a            | 0.00<br>n/a  | n/a          | n/a          | (0.94)          | 9.50<br>n/a   | n/a           | n/a          | n/a          | n/a                | n/a             | n/a                | n/a                | n/a                |
| CQR                   | Charter Hall Retail Reit                         | 2,173.80           | 2.58%           | 3.74         | n/a          | n/a            | 0.26         | 6.93         | 6.95         | 26.38           | 13.03         | 13.26         | 5.01         | 0.75         | (12.00)            | 13.68           | (10.95)            | (22.08)            | (8.11)             |
| DXS                   | Dexus/Au                                         | 8,873.41           | 10.51%          | 8.25         | 11.95        | (30.96)        | 0.53         | 6.19         | 6.22         | 26.40           | 12.75         | 12.77         | 12.35        | 0.67         | (21.20)            | (10.91)         | (15.56)            | (5.71)             | 29.11              |
| ERF                   | Elanor Retail Property Fund                      | n/a                | 0.00%           | n/a          | 0.89         | n/a            | 0.40         | n/a          | n/a          | 19.33           | n/a           | n/a           | 1.19         | n/a          | (24.51)            | 2.67            | (40.77)            | (42.96)            | (42.96)            |
| CQE                   | Charter Hall Social Infrastr                     | 1,090.43           | 1.29%           | 2.96         | n/a          | n/a            | 0.17         | 5.81         | 5.81         | 26.65           | 18.27         | 17.31         | 4.09         | 0.72         | (18.46)            | 18.40           | 12.55              | 12.12              | 106.78             |
| GDF                   | Garda Property Group                             | 289.11             | 0.34%           | 1.27         | n/a          | n/a            | 0.07         | 5.67         | 5.67         | 35.85           | 18.41         | 17.64         | 2.01         | 0.63         | (21.12)            | 25.12           | 6.72               | 28.65              | 28.01              |
| GDI                   | Gdi Property Group                               | 374.77             | 0.44%           | 0.71         | 1.25         | (43.39)        | 0.06         | 7.09         | 7.80         | 23.10           | 13.56         | 8.81          | 1.43         | 0.55         | (31.22)            | (36.20)         | (45.98)            | (22.53)            | (29.50)            |
| GMG                   | Goodman Group                                    | 37,450.34          | 44.37%          | 19.88        | 8.87         | 124.09         | 0.30         | 1.51         | 1.58         | 10.11           | 21.08         | 19.08         | 8.79         | 2.14         | (1.78)             | 29.60           | 112.17             | 179.21             | 300.81             |
| GOZ                   | Growthpoint Properties Austr                     | 2,328.46           | 2.76%           | 3.09         | 4.26         | (27.46)        | 0.21         | 6.93         | 7.06         | 31.56           | 12.31         | 12.82         | 4.32         | 0.72         | (20.57)            | (4.63)          | (13.01)            | (4.42)             | 22.73              |
| GPT                   | Gpt Group                                        | 8,007.11           | 9.49%           | 4.18         | 5.98         | (30.08)        | 0.25         | 5.98         | 6.08         | 30.31           | 13.53         | 13.10         | 5.99         | 0.70         | (12.00)            | 3.47            | (16.90)            | (22.45)            | 10.29              |
| HPI                   | Hotel Property Investments                       | 676.15             | 0.80%           | 3.48         | 4.06         | (14.18)        | 0.20         | 5.32         | 5.49         | 36.42           | 18.03         | 17.58         | 4.06         | 0.86         | (2.79)             | 30.83           | 6.42               | 14.47              | 65.71              |
| HMC                   | Hmc Capital Ltd                                  | 1,501.69           | 1.78%           | 4.32         | 2.20         | 96.13          | 0.12         | 2.78         | 2.80         | (7.30)          | 20.28         | 17.21         | 3.31         | 1.53         | (21.31)            | 77.16           | 50.72              | 50.72              | 50.72              |
| ADI                   | Dexus Industria Reit                             | n/a                | 0.00%           | n/a          | n/a          | n/a            | n/a          | n/a          | n/a          | 30.60           | n/a           | n/a           | n/a          | n/a          | n/a                | n/a             | n/a                | n/a                | n/a                |
| IAP                   | Irongate Property Fund I                         | n/a                | 0.00%           | n/a          | 1.65         | n/a            | 0.05         | n/a          | n/a          | 31.29           | n/a           | n/a           | 1.65         | n/a          | 0.26               | 61.97           | 43.56              | 43.56              | 43.56              |
| INA                   | Ingenia Communities Group                        | 1,715.93           | 2.03%           | 4.21         | 3.53         | 19.31          | 0.11         | 2.49         | 2.73         | 23.93           | 21.16         | 17.54         | 3.78         | 1.11         | 1.94               | (3.21)          | 58.81              | 51.60              | 118.41             |
| LEP                   | Ale Property Group                               | n/a                | 0.00%           | n/a          | 3.75         | n/a            | n/a          | n/a          | n/a          | 40.09           | n/a           | n/a           | 3.71         | n/a          | n/a                | 18.43           | 4.95               | 29.12              | 111.85             |
| LTN                   | Lantern Hotel Group Ltd                          | n/a                | 0.00%           | n/a          | n/a          | n/a            | n/a          | n/a          | n/a          | 273.76          | n/a           | n/a           | 0.00         | n/a          | n/a                | n/a             | n/a                | (96.80)            | (94.67)            |
| MGR                   | Mirvac Group                                     | 9,233.31           | 10.94%          | 2.34         | 2.80         | (16.54)        | 0.10         | 4.44         | 4.53         | 25.12           | 15.92         | 15.81         | 2.82         | 0.83         | 5.88               | (4.49)          | 2.18               | 20.00              | 44.89              |
| NSR                   | National Storage Reit                            | 3,397.92           | 4.03%           | 2.52         | 2.44         | 3.33           | 0.11         | 4.33         | 4.33         | 25.99           | 21.36         | 21.72         | 2.48         | 1.02         | 4.56               | 32.29           | 62.62              | 38.15              | 165.74             |
| PWG                   | Primewest Group Ltd                              | n/a                | 0.00%           | n/a          | 0.24         | n/a            | n/a          | n/a          | n/a          | (32.59)         | n/a           | n/a           | n/a          | n/a          | n/a                | 46.00           | 46.00              | 46.00              | 46.00              |
| RFF                   | Rural Funds Group                                | 696.59             | 0.83%           | 1.81         | 2.05         | (11.57)        | 0.12         | 6.46         | 6.52         | 33.06           | 16.92         | n/a           | 2.78         | 0.74         | (40.26)            | (10.80)         | (12.17)            | 17.55              | 157.46             |
| RNY                   | Rny Property Trust                               | n/a                | 0.00%           | n/a          | n/a          | n/a            | n/a          | n/a          | n/a          | 9.33            | n/a           | n/a           | 0.05         | n/a          | n/a                | n/a             | (44.44)            | (96.15)            | (98.31)            |
| SCG                   | Scentre Group                                    | 14,117.83          | 16.73%          | 2.72         | 3.57         | (23.90)        | 0.16         | 6.03         | 6.25         | 44.22           | 13.27         | 12.65         | 3.57         | 0.76         | (3.55)             | 12.40           | (34.30)            | (41.00)            | (11.69)            |
| SCP                   | Shopping Centres Australasia                     | n/a                | 0.00%           | n/a          | n/a          | n/a            | n/a          | n/a          | n/a          | 30.38           | n/a           | n/a           | n/a          | n/a          | 0.00               | 0.00            | 0.00               | 0.00               | 0.00               |
| SGP                   | Stockland                                        | 10,479.68          | 12.42%          | 4.39         | 4.31         | 1.77           | 0.26         | 6.08         | 5.92         | 28.32           | 13.14         | 13.81         | 4.34         | 1.01         | 11.42              | 18.65           | 6.30               | (3.30)             | 21.27              |
| TGP                   | 360 Capital Group Ltd                            | 175.97             | 0.21%           | 0.73         | 0.79         | (8.73)         | 0.13         | n/a          | n/a          | (51.71)         | n/a           | n/a           | 0.84         | 0.89         | (17.14)            | (17.14)         | (28.92)            | (20.77)            | 47.96              |
| TOT<br>VCX            | 360 Capital Reit                                 | 105.44<br>8,467.23 | 0.12%<br>10.03% | 0.73<br>1.86 | n/a          | n/a            | 0.06         | n/a          | n/a          | (6.22)<br>27.29 | n/a           | n/a           | 1.15         | 0.63         | (17.05)            | (18.44)         | (39.67)            | (30.69)            | (40.12)            |
| VCX                   | Vicinity Centres Vitalharvest Freehold Trust     | 8,467.23<br>n/a    | 0.00%           | 1.86<br>n/a  | 2.34<br>0.78 | (20.42)        | 0.11<br>n/a  | 6.24<br>n/a  | 6.34         | 36.68           | 13.19<br>n/a  | 13.19<br>n/a  | 2.37<br>1.02 | 0.78<br>n/a  | (1.06)<br>n/a      | 12.05<br>71.71  | (30.34) 30.50      | (42.94)<br>30.50   | (22.18)<br>30.50   |
| WPR                   | Waypoint Reit                                    | 1,827.34           | 2.16%           | 2.72         | 3.02         | n/a<br>0.90    | 0.17         | 6.03         | n/a<br>6.32  | 30.03           | 16.48         | 15.91         | 3.02         | 0.90         | 9.24               | (4.06)          | 25.71              | (0.32)             | (0.32)             |
| Property - GI         | 71                                               | 1,021.04           | 2.1070          | 2.12         | 0.02         | 0.00           | 0.17         | 0.00         | 0.02         | 00.00           | 10.70         | 10.01         | 0.02         | 0.50         | J.ZT               | (4.00)          | 20.11              | (0.02)             | (0.02)             |
| QPR                   | Quattro Plus Real Estate                         | n/a                | 0.00%           | n/a          | n/a          | n/a            | n/a          | n/a          | n/a          | 63.75           | n/a           | n/a           | n/a          | n/a          | n/a                | n/a             | n/a                | n/a                | n/a                |
| URF                   | Us Masters Residential Prope                     | 218.41             | 0.26%           | 0.29         | n/a          | n/a            | n/a          | n/a          | n/a          | 48.93           | n/a           | n/a           | 0.61         | 0.25         | 11.54              | (14.71)         | (81.70)            | (87.17)            | (83.37)            |
| URW                   | Unibail-Rodamco-Westfiel/Cdi                     | 9,705.03           | 11.50%          | 3.49         | n/a          | n/a            | n/a          | n/a          | n/a          | 50.18           | n/a           | n/a           | n/a          | n/a          | (25.74)            | (28.78)         | (76.31)            | (76.27)            | (76.27)            |
| Australian In         |                                                  | -,                 |                 |              |              |                | 7            |              | 7.75         |                 | . =-          |               |              | . =-         | ,,                 | ,/              | ,/                 | \/                 | \/                 |
| AS52                  | S&P/Asx 300 Index                                |                    |                 | 7,102.78     | 2,532.81     | 2.80           | n/a          | 4.33         | 4.39         |                 | 14.55         | 14.23         | n/a          | 2.07         | (1.65)             | 20.14           | 19.29              | 34.49              | 46.54              |
| AS38                  | S&P/Asx Small Ords Index                         |                    |                 | 2,831.60     |              | 2.75           | n/a          | 3.42         | 4.22         |                 | 18.98         | 14.50         | n/a          | 1.73         | (6.39)             | 4.61            | 0.38               | 22.25              | 36.96              |
| AS51PROP              | S&P/Asx 200 A-Reit Index                         |                    |                 | 1,391.60     |              | 1.02           | n/a          | 4.51         | 4.69         |                 | 15.58         | 14.68         | n/a          | 1.00         | (5.25)             | 9.11            | (0.47)             | (3.02)             | 34.43              |
| SPBDASXT              | Sp/Asxaufxintr Tr                                |                    |                 | 151.69       | n/a          | n/a            | n/a          | n/a          | n/a          |                 | n/a           | n/a           | n/a          |              | 2.13               | (9.26)          | 4.40               | 8.16               | 28.40              |
| SPBDAGVT              | S&P/Asx Gov Bond Tr                              |                    |                 | 149.74       | n/a          | n/a            | n/a          | n/a          | n/a          |                 | n/a           | n/a           | n/a          |              | 1.86               | (10.57)         | 3.57               | 6.66               | 26.83              |