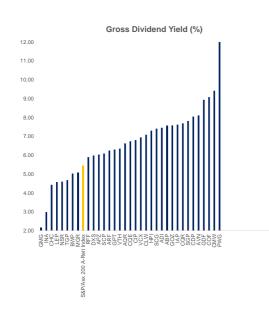

12 Mth Prem/ % of Market Pre-Tax Est. Dividend Yield Other Metrics **Share Price** (disc) to Dividend Gearing ASX Total P/E Performance (%) **Company Name** Cap Price NTA NTA Per Share 1-Yr 2-Yr (ND/ND+E) Nav per Price to Code A\$m A\$m A\$m (%) AUD\$ (%) (%) 1 YR FWD 2 YR FWD Share (\$) Book (x) 1 Years 3 Years 5 Years 7 Years 10 Years (%) Property - Australia ABP Abacus Property Group 1,581.47 2.27% 2.42 3.41 -28.97 0.19 7.36 7.56 25.01 12.94 13.22 3.46 0.70 -37.95-30.26-15.682.94 29.57 AGJ Agricultural Land Trust 2.44 0.00% 0.03 n/a n/a n/a n/a n/a 82.93 n/a n/a 0.26 0.10 -19.35-52.83-75.00 -72.83 -83.33 AOF Australian Unity Office Fund 328.92 0.47% 2.85 0.71 -27.60 -4.03 -4.93 -4.93 -4.93 2.02 n/a n/a 0.16 n/a n/a 30.20 n/a n/a **APW** Aims Property Securities Fun 53.84 0.08% 1.20 n/a n/a 0.03 n/a n/a -2.37n/a n/a 2.58 0.46 -19.73-20.00 -11.11 87.50 102.31 APZ 111 73 0.16% 1 16 1 18 -1.51 0.05 5 17 6.03 14 22 15 68 12 61 1 14 0.87 17 17 9 43 -12.12-37.30-70 74 Aspen Group ARF Arena Reit 674.16 0.97% 2.24 2 14 4.67 0.11 6.21 6.25 22.72 15.56 15.66 2.18 1.03 -18.551.82 34.53 121.78 121.78 AVN 1,105.88 1.59% 2.21 6.90 37.06 11.28 10.73 2.46 0.81 1.56 Aventus Group 1.99 -10.270.14 8.11 -14.07-18.741.56 1.56 **BWF** Blackwall Ltd 18.94 0.03% 0.30 0.46 -34.92 0.04 n/a n/a -57.42 n/a n/a 0.46 0.65 -64.71 -68.42 -11.76 122.22 20.00 **BWP** Bwn Trust 2.325.43 3.34% 3 62 n/a n/a 0.20 4.92 5.03 17.40 20.69 19.89 3.04 1 19 -2.16 23.13 15.29 35.43 98.11 **BWR** Blackwall Property Trust 193.07 0.28% 1.30 n/a n/a 0.07 n/a n/a 15.67 n/a n/a 1.56 0.83 -7.14 3.17 7.19 76.86 -4.50 CDP Carindale Property Trust 226.10 0.32% 3.23 n/a n/a 0.36 8.67 8.05 31.09 10.77 11.96 8.01 0.40 -52.22 -59.83-52.15-42.11 -21.98 CHC Charter Hall Group 4,024.31 5.77% 8.64 4.55 89.95 0.35 4.25 4.43 8.88 12.88 17.53 4.57 1.89 -19.03 50.00 75.25 100.00 248.39 CIP 37.98 Centuria Industrial Reit 1,056.27 1 51% 2 66 2.83 -6.07 0.19 7.03 6.80 14.00 15.03 2.86 0 93 -12.217.93 6.21 19.53 49.70 CLW 2.049.38 2.94% 4.19 0.28 6.71 7.09 28.18 14.86 4.52 0.93 -12.85 5.77 7.63 7.63 7.63 Charter Hall Long Wale Reit n/a n/a 14 16 34.90 COF Centuria Office Reit 980.17 1 41% 1 91 2.57 -25.76 0.18 9 40 9.08 9 20 9.38 2.58 0.74 -26.70 -18.86 -9 42 -1.36-1.36 CMW 2,024.98 2.90% 0.78 1.04 -25.13 9.55 9.42 36.50 9.81 10.76 1.04 0.75 -18.32 -28.44 -24.63 11.77 Cromwell Property Group 0.07 -35.15 AQR Apn Convenience Retail Reit 306.63 0.44% 3.26 0.22 6.69 6.63 32.99 9.94 10.22 3.13 2.08 10.51 8.67 8.67 8.67 8.67 n/a n/a Charter Hall Retail Reit CQR 1,699.49 2.44% 3.03 4.09 -25.93 0.29 8.55 7.69 35.00 10.41 11.43 4.09 0.74 -33.99 -30.02-31.91 -29.70 22.42 DXS Dexus 9,187.92 13.18% 8.42 11.33 -25.700.50 5.97 5.99 25.58 13.96 13.87 11.33 0.74 -35.73-16.96 10.50 23.10 83.44 ERF Elanor Retail Property Fund 104.27 0.15% 0.81 1.02 -20.27 0.10 n/a n/a 39.77 n/a n/a 1.54 0.80 -32.50-38.64-40.00 -40.00 -40.00 CQE Charter Hall Social Infrastr 781.42 1.12% 2.24 n/a 0.17 7.23 6.74 22.70 13.41 14.27 3.05 0.73 -37.78 -21.13 2.75 54.86 369.89 n/a GDF 0.24% 1.19 -24 90 0.09 8.94 0.66 -36.52 -15.69 -9.79 -9.79 -9.79 Garda Property Group 165.89 0.90 8.94 33.24 11.78 11.33 1.36 0.80% -22.07 -23.99 -0.96 GDI 558.46 1.03 1.32 0.08 1 40 0.76 10 16 3.00 3.00 Gdi Property Group n/a n/a 6.53 n/a n/a 158.80 GMG 26,786.25 38 42% 14.65 5.66 0.30 2.05 2.16 11.50 25.39 23 98 6.06 2 42 5.85 72.96 129 62 191.25 405.17 Goodman Group GOZ Growthpoint Properties Austr 2,299.90 3.30% 2.98 n/a n/a 0.23 7.58 7.58 34.10 12.84 12.96 3.66 0.81 -31.34-11.38 -5.78 16.98 75.27 GPT Gpt Group 7.694.32 11.04% 3.95 5.80 -31.86 0.26 5.70 6.30 25.09 13.67 13.08 5.81 0.68 -33.84 -23.60 12.61 0.00 51.92 HPI Hotel Property Investments 419.31 0.60% 2 67 2.96 -9 77 0.20 7.12 7.30 38.09 13 83 13.55 2.96 0.90 -23.05 -10.70 0.38 27 14 27.14 HMC Home Consortium 534.36 0.77% 2.70 n/a n/a 0.05 n/a n/a n/a n/a n/a n/a n/a -19.40-19.40-19.40-19.40 -19.40 ADI Apn Industria Reit 458.50 0.66% 2.32 n/a n/a 0.17 7.46 7.46 31.16 11.72 11.60 2.83 1.11 -18.605.45 11.21 16.22 16.22 IAP 745.78 1.22 1.30 -6.01 0.03 12.08 1.32 0.92 -7.58 -7.58 -7.58 -7.58 Investec Australia Property 1.07% 6.97 7.62 28.89 13.12 -7.58 ΙΝΔ 1,222.21 3.85 2.80 37 71 2.86 2 99 27.01 19.15 17 74 2.83 23.78 43.04 61.61 932 14 Ingenia Communities Group 1.75% 0.11 1.36 97.45 4.39 3.09 4.58 25.82 3.09 1.42 -8.54 LEF Ale Property Group 859.43 1.23% 41.95 0.21 4.24 44 95 25.52 -7.19 14 32 63.81 105.14 I TN 0.00% 0.00 273.76 0.00 -63 64 -95 51 -94 52 Lantern Hotel Group Ltd n/a -96.36 MGR Mirvac Group 8,615.34 12.36% 2.19 2.59 -15.32 0.12 5.34 5.07 25.13 13.60 15.42 2.62 0.84 -30.03 -2.67 10.89 28.82 77.33 National Storage Reit NSR 1.666.10 2.39% 1.70 1.78 -4.69 0.10 4.78 4.60 39.01 20.93 22.01 1.83 0.92 -1.45 18.21 10.98 77.79 77.79 **PWG** Primewest Group Ltd 342.15 0.49% 0.98 n/a n/a n/a 285.71 336.73 -66 42 0.20 0.24 n/a n/a -2.00 -2 00 -2 00 -2 00 -2.00 RFF Rural Funds Group 646.72 0.93% 1.92 1.24 53.95 0.11 5.69 5.90 35.76 11.61 11.75 1.84 1.21 -16.01 9.83 81.39 170.95 170.95 RNY Rny Property Trust n/a 0.00% n/a 0.05 n/a n/a n/a n/a 9.33 n/a n/a 0.05 n/a n/a -80.00 -98.41 -98.28 -96.00 SCG 4.45 -49.72 7.41 4.49 -42.86 -46.67 -43.29 -27.27 Scentre Group 11,626.45 16.68% 2.24 0.23 6.07 36.77 14.36 11.43 0.50 -27.27-4.76 SCP 2,357.12 2.29 -4.10 14.10 14.57 2.29 0.96 -16.35 1.85 3.38% 2.20 0.15 6.41 6.09 35.01 21.21 57.14 Shopping Centres Australasia -33.69 -28.44 SGP 7,319.96 4.13 -25 66 0.28 8 44 7.82 31.71 9.53 10.27 0.73 -30.70-18 78 -13.03Stockland 10.50% 3.07 4.20 -5.45 TGP 197.40 0.28% 0.86 0.90 0.03 4.68 4.68 -696.11 21.38 21.38 1.24 0.93 -13.64 -9.04 -23.6678.13 11.04 360 Capital Group Ltd TOT 360 Capital Reit 121.45 0.17% 0.88 1.16 -24.72 0.10 n/a n/a -105.72 n/a n/a 1.16 0.75 -25.85 -21.52 -28.22 -28.22 -28.22 VCX Vicinity Centres 5.782.78 8.29% 1.56 2.95 -47.260.16 7.01 6.95 27.52 10.65 11.60 3.06 0.51 41.76 43.45 -49.51 -38.29 36.72 VTH Vitalharvest Freehold Trust 136.90 0.20% 0.74 n/a n/a 0.05 6.08 6.35 n/a n/a n/a n/a n/a -24.49 -26.00 -26.00 -26.00 -26.00 VVR 0.00 0.00 0.00 0.00 0.00 Viva Energy Reit n/a 0.00% n/a Property - Global QPR Quattro Plus Real Estate 76.33 0.11% 0.95 n/a n/a n/a n/a n/a n/a n/a n/a 1.00 0.95 0.00 -68.33 -94.57 -97.71 -99.61 URF 0.20% 0.36 1.48 0.24 0.01 1.48 0.24 -82.00 -83.41 -79.35 -77.03 Us Masters Residential Prope 137.19 n/a n/a n/a n/a n/a -65.71 URW Unibail-Rodamco-Westfiel/Cd 9,660.55 13.86% 3.49 0.54 15.20 16.49 4.95 4.45 -69.03 -76.27 -76.27 -76.27 -76.27 n/a n/a n/a n/a n/a Australian Indices AS52 S&P/Asx 300 Index 5,469.98 2,241.69 2.44 n/a 3.40 3.82 19.44 17.64 n/a 1.73 -15.10 -4.14 -2.45 9.01 27.26 **AS38** 2.79 3.04 23.11 7.37 12.89 20.25 S&P/Asx Small Ords Index 2,539.00 910.44 n/a 2.73 20.47 n/a 1.66 -11.4311.44 AS51PROP S&P/Asx 200 A-Reit Index 1.174.20 1.356.86 0.87 n/a 5.27 5.46 14.54 14.40 n/a 0.85 26.99 -15.19 -9 10 7.80 44.06 SPBDASXT Sp/Asxaufxintr Tr 167.53 n/a n/a n/a n/a n/a n/a n/a n/a 5.97 17.66 27.03 41.66 78.30 S&P/Asx Gov Bond Tr 27.69 42.01 SPBDAGVT 167.91 n/a n/a 6.29 18.31 78.50 n/a n/a n/a n/a n/a n/a