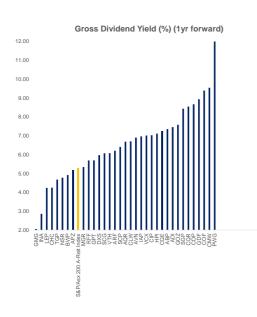

12 Mth Prem/ % of Market Pre-Tax Est. Dividend Yield Other Metrics **Share Price** (disc) to Dividend Gearing ASX Total P/E Performance (%) **Company Name** Cap Price NTA NTA Per Share 1-Yr 2-Yr (ND/ND+E) Nav per Price to Code A\$m A\$m A\$m (%) AUD\$ (%) (%) 1 YR FWD 2 YR FWD Share (\$) Book (x) 1 Years 3 Years 5 Years 7 Years 10 Years (%) Property - Australia ABP Abacus Property Group 1,581.47 2.27% 2.42 3.41 -28.97 0.19 7.36 7.56 25.01 12.94 13.22 3.46 0.70 -37.95-30.26-15.682.94 29.57 AGJ Agricultural Land Trust 2.44 0.00% 0.03 n/a n/a n/a n/a n/a 82.93 n/a n/a 0.26 0.10 -19.35-52.83-75.00 -72.83 -83.33 AOF Australian Unity Office Fund 328.92 0.47% 2.85 0.71 -27.60 -4.03 -4.93 -4.93 -4.93 2.02 n/a n/a 0.16 n/a n/a 30.20 n/a n/a **APW** Aims Property Securities Fun 53.84 0.08% 1.20 n/a n/a 0.03 n/a n/a -2.37n/a n/a 2.58 0.46 -19.73-20.00 -11.11 87.50 102.31 APZ 111 73 0.16% 1 16 1 18 -1.51 0.05 5 17 6.03 14 22 15 68 12 61 1 14 0.87 17 17 9 43 -12.12-37.30-70 74 Aspen Group ARF Arena Reit 674.16 0.97% 2.24 2 14 4.67 0.11 6.21 6.25 22.72 15.56 15.66 2.18 1.03 -18.551.82 34.53 121.78 121.78 AVN 1,105.88 1.59% 2.21 6.90 37.06 11.28 10.73 2.46 0.81 1.56 Aventus Group 1.99 -10.270.14 8.11 -14.07-18.741.56 1.56 **BWF** Blackwall Ltd 18.94 0.03% 0.30 0.46 -34.92 0.04 n/a n/a -57.42 n/a n/a 0.46 0.65 -64.71 -68.42 -11.76 122.22 20.00 **BWP** Bwn Trust 2.325.43 3.34% 3 62 n/a n/a 0.20 4.92 5.03 17.40 20.69 19.89 3.04 1 19 -2.16 23.13 15.29 35.43 98.11 **BWR** Blackwall Property Trust 193.07 0.28% 1.30 n/a n/a 0.07 n/a n/a 15.67 n/a n/a 1.56 0.83 -7.14 3.17 7.19 76.86 -4.50 CDP Carindale Property Trust 226.10 0.32% 3.23 n/a n/a 0.36 8.67 8.05 31.09 10.77 11.96 8.01 0.40 -52.22 -59.83-52.15-42.11 -21.98 CHC Charter Hall Group 4,024.31 5.77% 8.64 4.55 89.95 0.35 4.25 4.43 8.88 12.88 17.53 4.57 1.89 -19.03 50.00 75.25 100.00 248.39 CIP 37.98 Centuria Industrial Reit 1,056.27 1 51% 2 66 2.83 -6.07 0.19 7.03 6.80 14.00 15.03 2.86 0 93 -12.217.93 6.21 19.53 49.70 CLW 2.049.38 2.94% 4.19 0.28 6.71 7.09 28.18 14.86 4.52 0.93 -12.85 5.77 7.63 7.63 7.63 Charter Hall Long Wale Reit n/a n/a 14 16 34.90 COF Centuria Office Reit 980.17 1 41% 1 91 2.57 -25.76 0.18 9 40 9.08 9 20 9.38 2.58 0.74 -26.70 -18.86 -9 42 -1.36-1.36 CMW 2,024.98 2.90% 0.78 1.04 -25.13 9.55 9.42 36.50 9.81 10.76 1.04 0.75 -18.32 -28.44 -24.63 11.77 Cromwell Property Group 0.07 -35.15 AQR Apn Convenience Retail Reit 306.63 0.44% 3.26 0.22 6.69 6.63 32.99 9.94 10.22 3.13 2.08 10.51 8.67 8.67 8.67 8.67 n/a n/a Charter Hall Retail Reit CQR 1,699.49 2.44% 3.03 4.09 -25.93 0.29 8.55 7.69 35.00 10.41 11.43 4.09 0.74 -33.99 -30.02-31.91 -29.70 22.42 DXS Dexus 9,187.92 13.18% 8.42 11.33 -25.700.50 5.97 5.99 25.58 13.96 13.87 11.33 0.74 -35.73-16.96 10.50 23.10 83.44 ERF Elanor Retail Property Fund 104.27 0.15% 0.81 1.02 -20.27 0.10 n/a n/a 39.77 n/a n/a 1.54 0.80 -32.50-38.64-40.00 -40.00 -40.00 CQE Charter Hall Social Infrastr 781.42 1.12% 2.24 n/a 0.17 7.23 6.74 22.70 13.41 14.27 3.05 0.73 -37.78 -21.13 2.75 54.86 369.89 n/a GDF 0.24% 1.19 -24 90 0.09 8.94 0.66 -36.52 -15.69 -9.79 -9.79 -9.79 Garda Property Group 165.89 0.90 8.94 33.24 11.78 11.33 1.36 0.80% -22.07 -23.99 -0.96 GDI 558.46 1.03 1.32 0.08 1 40 0.76 10 16 3.00 3.00 Gdi Property Group n/a n/a 6.53 n/a n/a 158.80 GMG 26,786.25 38 42% 14.65 5.66 0.30 2.05 2.16 11.50 25.39 23 98 6.06 2 42 5.85 72.96 129 62 191.25 405.17 Goodman Group GOZ Growthpoint Properties Austr 2,299.90 3.30% 2.98 n/a n/a 0.23 7.58 7.58 34.10 12.84 12.96 3.66 0.81 -31.34-11.38 -5.78 16.98 75.27 GPT Gpt Group 7.694.32 11.04% 3.95 5.80 -31.86 0.26 5.70 6.30 25.09 13.67 13.08 5.81 0.68 -33.84 -23.60 12.61 0.00 51.92 HPI Hotel Property Investments 419.31 0.60% 2 67 2.96 -9 77 0.20 7.12 7.30 38.09 13 83 13.55 2.96 0.90 -23.05 -10.70 0.38 27 14 27.14 HMC Home Consortium 534.36 0.77% 2.70 n/a n/a 0.05 n/a n/a n/a n/a n/a n/a n/a -19.40-19.40-19.40-19.40 -19.40 ADI Apn Industria Reit 458.50 0.66% 2.32 n/a n/a 0.17 7.46 7.46 31.16 11.72 11.60 2.83 1.11 -18.605.45 11.21 16.22 16.22 IAP 745.78 1.22 1.30 -6.01 0.03 12.08 1.32 0.92 -7.58 -7.58 -7.58 -7.58 Investec Australia Property 1.07% 6.97 7.62 28.89 13.12 -7.58 ΙΝΔ 1,222.21 3.85 2.80 37 71 2.86 2 99 27.01 19.15 17 74 2.83 23.78 43.04 61.61 932 14 Ingenia Communities Group 1.75% 0.11 1.36 97.45 4.39 3.09 4.58 25.82 3.09 1.42 -8.54 LEF Ale Property Group 859.43 1.23% 41.95 0.21 4.24 44 95 25.52 -7.19 14 32 63.81 105.14 I TN 0.00% 0.00 273.76 0.00 -63 64 -95 51 -94 52 Lantern Hotel Group Ltd n/a -96.36 MGR Mirvac Group 8,615.34 12.36% 2.19 2.59 -15.32 0.12 5.34 5.07 25.13 13.60 15.42 2.62 0.84 -30.03 -2.67 10.89 28.82 77.33 National Storage Reit NSR 1.666.10 2.39% 1.70 1.78 -4.69 0.10 4.78 4.60 39.01 20.93 22.01 1.83 0.92 -1.45 18.21 10.98 77.79 77.79 **PWG** Primewest Group Ltd 342.15 0.49% 0.98 n/a n/a n/a 285.71 336.73 -66 42 0.20 0.24 n/a n/a -2.00 -2 00 -2 00 -2 00 -2.00 RFF Rural Funds Group 646.72 0.93% 1.92 1.24 53.95 0.11 5.69 5.90 35.76 11.61 11.75 1.84 1.21 -16.01 9.83 81.39 170.95 170.95 RNY Rny Property Trust n/a 0.00% n/a 0.05 n/a n/a n/a n/a 9.33 n/a n/a 0.05 n/a n/a -80.00 -98.41 -98.28 -96.00 SCG 4.45 -49.72 7.41 4.49 -42.86 -46.67 -43.29 -27.27 Scentre Group 11,626.45 16.68% 2.24 0.23 6.07 36.77 14.36 11.43 0.50 -27.27-4.76 SCP 2,357.12 2.29 -4.10 14.10 14.57 2.29 0.96 -16.35 1.85 3.38% 2.20 0.15 6.41 6.09 35.01 21.21 57.14 Shopping Centres Australasia -33.69 -28.44 SGP 7,319.96 4.13 -25 66 0.28 8 44 7.82 31.71 9.53 10.27 0.73 -30.70-18 78 -13.03Stockland 10.50% 3.07 4.20 -5.45 TGP 197.40 0.28% 0.86 0.90 0.03 4.68 4.68 -696.11 21.38 21.38 1.24 0.93 -13.64 -9.04 -23.6678.13 11.04 360 Capital Group Ltd TOT 360 Capital Reit 121.45 0.17% 0.88 1.16 -24.72 0.10 n/a n/a -105.72 n/a n/a 1.16 0.75 -25.85 -21.52 -28.22 -28.22 -28.22 VCX Vicinity Centres 5.782.78 8.29% 1.56 2.95 -47.260.16 7.01 6.95 27.52 10.65 11.60 3.06 0.51 41.76 43.45 -49.51 -38.29 36.72 VTH Vitalharvest Freehold Trust 136.90 0.20% 0.74 n/a n/a 0.05 6.08 6.35 n/a n/a n/a n/a n/a -24.49 -26.00 -26.00 -26.00 -26.00 VVR 0.00 0.00 0.00 0.00 0.00 Viva Energy Reit n/a 0.00% n/a Property - Global QPR Quattro Plus Real Estate 76.33 0.11% 0.95 n/a n/a n/a n/a n/a n/a n/a n/a 1.00 0.95 0.00 -68.33 -94.57 -97.71 -99.61 URF 0.20% 0.36 1.48 0.24 0.01 1.48 0.24 -82.00 -83.41 -79.35 -77.03 Us Masters Residential Prope 137.19 n/a n/a n/a n/a n/a -65.71 URW Unibail-Rodamco-Westfiel/Cd 9,660.55 13.86% 3.49 0.54 15.20 16.49 4.95 4.45 -69.03 -76.27 -76.27 -76.27 -76.27 n/a n/a n/a n/a n/a Australian Indices AS52 S&P/Asx 300 Index 5,469.98 2,241.69 2.44 n/a 3.40 3.82 19.44 17.64 n/a 1.73 -15.10 -4.14 -2.45 9.01 27.26 **AS38** 2.79 3.04 23.11 7.37 12.89 20.25 S&P/Asx Small Ords Index 2,539.00 910.44 n/a 2.73 20.47 n/a 1.66 -11.4311.44 AS51PROP S&P/Asx 200 A-Reit Index 1.174.20 1.356.86 0.87 n/a 5.27 5.46 14.54 14.40 n/a 0.85 26.99 -15.19 -9 10 7.80 44.06 SPBDASXT Sp/Asxaufxintr Tr 167.53 n/a n/a n/a n/a n/a n/a n/a n/a 5.97 17.66 27.03 41.66 78.30 S&P/Asx Gov Bond Tr 27.69 42.01 SPBDAGVT 167.91 n/a n/a 6.29 18.31 78.50 n/a n/a n/a n/a n/a n/a