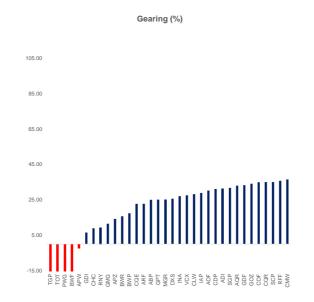

12 Mth Prem/ % of Market Pre-Tax Est. Dividend Yield Other Metrics **Share Price** (disc) to Dividend Gearing ASX Total P/E Performance (%) **Company Name** Cap Price NTA NTA Per Share 1-Yr 2-Yr (ND/ND+E) Nav per Price to Code A\$m A\$m A\$m (%) AUD\$ (%) (%) 1 YR FWD 2 YR FWD Share (\$) Book (x) 1 Years 3 Years 5 Years 7 Years 10 Years (%) Property - Australia ABP Abacus Property Group 1,581.47 2.27% 2.42 3.41 -28.97 0.19 7.36 7.56 25.01 12.94 13.22 3.46 0.70 -37.95-30.26-15.682.94 29.57 AGJ Agricultural Land Trust 2.44 0.00% 0.03 n/a n/a n/a n/a n/a 82.93 n/a n/a 0.26 0.10 -19.35-52.83-75.00 -72.83 -83.33 AOF Australian Unity Office Fund 328.92 0.47% 2.85 0.71 -27.60 -4.03 -4.93 -4.93 -4.93 2.02 n/a n/a 0.16 n/a n/a 30.20 n/a n/a **APW** Aims Property Securities Fun 53.84 0.08% 1.20 n/a n/a 0.03 n/a n/a -2.37n/a n/a 2.58 0.46 -19.73-20.00 -11.11 87.50 102.31 APZ 111 73 0.16% 1 16 1 18 -1.51 0.05 5 17 6.03 14 22 15 68 12 61 1 14 0.87 17 17 9 43 -12.12-37.30-70 74 Aspen Group ARF Arena Reit 674.16 0.97% 2.24 2 14 4.67 0.11 6.21 6.25 22.72 15.56 15.66 2.18 1.03 -18.551.82 34.53 121.78 121.78 AVN 1,105.88 1.59% 2.21 6.90 37.06 11.28 10.73 2.46 0.81 1.56 Aventus Group 1.99 -10.270.14 8.11 -14.07-18.741.56 1.56 **BWF** Blackwall Ltd 18.94 0.03% 0.30 0.46 -34.92 0.04 n/a n/a -57.42 n/a n/a 0.46 0.65 -64.71 -68.42 -11.76 122.22 20.00 **BWP** Bwn Trust 2.325.43 3.34% 3 62 n/a n/a 0.20 4.92 5.03 17.40 20.69 19.89 3.04 1 19 -2.16 23.13 15.29 35.43 98.11 **BWR** Blackwall Property Trust 193.07 0.28% 1.30 n/a n/a 0.07 n/a n/a 15.67 n/a n/a 1.56 0.83 -7.14 3.17 7.19 76.86 -4.50 CDP Carindale Property Trust 226.10 0.32% 3.23 n/a n/a 0.36 8.67 8.05 31.09 10.77 11.96 8.01 0.40 -52.22 -59.83-52.15-42.11 -21.98 CHC Charter Hall Group 4,024.31 5.77% 8.64 4.55 89.95 0.35 4.25 4.43 8.88 12.88 17.53 4.57 1.89 -19.03 50.00 75.25 100.00 248.39 CIP 37.98 Centuria Industrial Reit 1,056.27 1 51% 2 66 2.83 -6.07 0.19 7.03 6.80 14.00 15.03 2.86 0 93 -12.217.93 6.21 19.53 49.70 CLW 2.049.38 2.94% 4.19 0.28 6.71 7.09 28.18 14.86 4.52 0.93 -12.85 5.77 7.63 7.63 7.63 Charter Hall Long Wale Reit n/a n/a 14 16 34.90 COF Centuria Office Reit 980.17 1 41% 1 91 2.57 -25.76 0.18 9 40 9.08 9 20 9.38 2.58 0.74 -26.70 -18.86 -9 42 -1.36-1.36 CMW 2,024.98 2.90% 0.78 1.04 -25.13 9.55 9.42 36.50 9.81 10.76 1.04 0.75 -18.32 -28.44 -24.63 11.77 Cromwell Property Group 0.07 -35.15 AQR Apn Convenience Retail Reit 306.63 0.44% 3.26 0.22 6.69 6.63 32.99 9.94 10.22 3.13 2.08 10.51 8.67 8.67 8.67 8.67 n/a n/a Charter Hall Retail Reit CQR 1,699.49 2.44% 3.03 4.09 -25.93 0.29 8.55 7.69 35.00 10.41 11.43 4.09 0.74 -33.99 -30.02-31.91 -29.70 22.42 DXS Dexus 9,187.92 13.18% 8.42 11.33 -25.700.50 5.97 5.99 25.58 13.96 13.87 11.33 0.74 -35.73-16.96 10.50 23.10 83.44 ERF Elanor Retail Property Fund 104.27 0.15% 0.81 1.02 -20.27 0.10 n/a n/a 39.77 n/a n/a 1.54 0.80 -32.50-38.64-40.00 -40.00 -40.00 CQE Charter Hall Social Infrastr 781.42 1.12% 2.24 n/a 0.17 7.23 6.74 22.70 13.41 14.27 3.05 0.73 -37.78 -21.13 2.75 54.86 369.89 n/a GDF 0.24% 1.19 -24 90 0.09 8.94 0.66 -36.52 -15.69 -9.79 -9.79 -9.79 Garda Property Group 165.89 0.90 8.94 33.24 11.78 11.33 1.36 0.80% -22.07 -23.99 -0.96 GDI 558.46 1.03 1.32 0.08 1 40 0.76 10 16 3.00 3.00 Gdi Property Group n/a n/a 6.53 n/a n/a 158.80 GMG 26,786.25 38 42% 14.65 5.66 0.30 2.05 2.16 11.50 25.39 23 98 6.06 2 42 5.85 72.96 129 62 191.25 405.17 Goodman Group GOZ Growthpoint Properties Austr 2,299.90 3.30% 2.98 n/a n/a 0.23 7.58 7.58 34.10 12.84 12.96 3.66 0.81 -31.34-11.38 -5.78 16.98 75.27 GPT Gpt Group 7.694.32 11.04% 3.95 5.80 -31.86 0.26 5.70 6.30 25.09 13.67 13.08 5.81 0.68 -33.84 -23.60 12.61 0.00 51.92 HPI Hotel Property Investments 419.31 0.60% 2 67 2.96 -9 77 0.20 7.12 7.30 38.09 13 83 13.55 2.96 0.90 -23.05 -10.70 0.38 27 14 27.14 HMC Home Consortium 534.36 0.77% 2.70 n/a n/a 0.05 n/a n/a n/a n/a n/a n/a n/a -19.40-19.40-19.40-19.40 -19.40 ADI Apn Industria Reit 458.50 0.66% 2.32 n/a n/a 0.17 7.46 7.46 31.16 11.72 11.60 2.83 1.11 -18.605.45 11.21 16.22 16.22 IAP 745.78 1.22 1.30 -6.01 0.03 12.08 1.32 0.92 -7.58 -7.58 -7.58 -7.58 Investec Australia Property 1.07% 6.97 7.62 28.89 13.12 -7.58 ΙΝΔ 1,222.21 3.85 2.80 37 71 2.86 2 99 27.01 19.15 17 74 2.83 23.78 43.04 61.61 932 14 Ingenia Communities Group 1.75% 0.11 1.36 97.45 4.39 3.09 4.58 25.82 3.09 1.42 -8.54 LEF Ale Property Group 859.43 1.23% 41.95 0.21 4.24 44 95 25.52 -7.19 14 32 63.81 105.14 I TN 0.00% 0.00 273.76 0.00 -63 64 -95 51 -94 52 Lantern Hotel Group Ltd n/a -96.36 MGR Mirvac Group 8,615.34 12.36% 2.19 2.59 -15.32 0.12 5.34 5.07 25.13 13.60 15.42 2.62 0.84 -30.03 -2.67 10.89 28.82 77.33 National Storage Reit NSR 1.666.10 2.39% 1.70 1.78 -4.69 0.10 4.78 4.60 39.01 20.93 22.01 1.83 0.92 -1.45 18.21 10.98 77.79 77.79 **PWG** Primewest Group Ltd 342.15 0.49% 0.98 n/a n/a n/a 285.71 336.73 -66 42 0.20 0.24 n/a n/a -2.00 -2 00 -2 00 -2 00 -2.00 RFF Rural Funds Group 646.72 0.93% 1.92 1.24 53.95 0.11 5.69 5.90 35.76 11.61 11.75 1.84 1.21 -16.01 9.83 81.39 170.95 170.95 RNY Rny Property Trust n/a 0.00% n/a 0.05 n/a n/a n/a n/a 9.33 n/a n/a 0.05 n/a n/a -80.00 -98.41 -98.28 -96.00 SCG 4.45 -49.72 7.41 4.49 -42.86 -46.67 -43.29 -27.27 Scentre Group 11,626.45 16.68% 2.24 0.23 6.07 36.77 14.36 11.43 0.50 -27.27-4.76 SCP 2,357.12 2.29 -4.10 14.10 14.57 2.29 0.96 -16.35 1.85 3.38% 2.20 0.15 6.41 6.09 35.01 21.21 57.14 Shopping Centres Australasia -33.69 -28.44 SGP 7,319.96 4.13 -25 66 0.28 8 44 7.82 31.71 9.53 10.27 0.73 -30.70-18 78 -13.03Stockland 10.50% 3.07 4.20 -5.45 TGP 197.40 0.28% 0.86 0.90 0.03 4.68 4.68 -696.11 21.38 21.38 1.24 0.93 -13.64 -9.04 -23.6678.13 11.04 360 Capital Group Ltd TOT 360 Capital Reit 121.45 0.17% 0.88 1.16 -24.72 0.10 n/a n/a -105.72 n/a n/a 1.16 0.75 -25.85 -21.52 -28.22 -28.22 -28.22 VCX Vicinity Centres 5.782.78 8.29% 1.56 2.95 -47.260.16 7.01 6.95 27.52 10.65 11.60 3.06 0.51 41.76 43.45 -49.51 -38.29 36.72 VTH Vitalharvest Freehold Trust 136.90 0.20% 0.74 n/a n/a 0.05 6.08 6.35 n/a n/a n/a n/a n/a -24.49 -26.00 -26.00 -26.00 -26.00 VVR 0.00 0.00 0.00 0.00 0.00 Viva Energy Reit n/a 0.00% n/a Property - Global QPR Quattro Plus Real Estate 76.33 0.11% 0.95 n/a n/a n/a n/a n/a n/a n/a n/a 1.00 0.95 0.00 -68.33 -94.57 -97.71 -99.61 URF 0.20% 0.36 1.48 0.24 0.01 1.48 0.24 -82.00 -83.41 -79.35 -77.03 Us Masters Residential Prope 137.19 n/a n/a n/a n/a n/a -65.71 URW Unibail-Rodamco-Westfiel/Cd 9,660.55 13.86% 3.49 0.54 15.20 16.49 4.95 4.45 -69.03 -76.27 -76.27 -76.27 -76.27 n/a n/a n/a n/a n/a Australian Indices AS52 S&P/Asx 300 Index 5,469.98 2,241.69 2.44 n/a 3.40 3.82 19.44 17.64 n/a 1.73 -15.10 -4.14 -2.45 9.01 27.26 **AS38** 2.79 3.04 23.11 7.37 12.89 20.25 S&P/Asx Small Ords Index 2,539.00 910.44 n/a 2.73 20.47 n/a 1.66 -11.4311.44 AS51PROP S&P/Asx 200 A-Reit Index 1.174.20 1.356.86 0.87 n/a 5.27 5.46 14.54 14.40 n/a 0.85 26.99 -15.19 -9 10 7.80 44.06 SPBDASXT Sp/Asxaufxintr Tr 167.53 n/a n/a n/a n/a n/a n/a n/a n/a 5.97 17.66 27.03 41.66 78.30 S&P/Asx Gov Bond Tr 27.69 42.01 SPBDAGVT 167.91 n/a n/a 6.29 18.31 78.50 n/a n/a n/a n/a n/a n/a