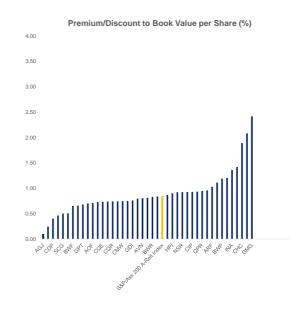

12 Mth Prem/ % of Market Pre-Tax Est. Dividend Yield Other Metrics **Share Price** (disc) to Dividend Gearing ASX Total P/E Performance (%) **Company Name** Cap Price NTA NTA Per Share 1-Yr 2-Yr (ND/ND+E) Nav per Price to Code A\$m A\$m A\$m (%) AUD\$ (%) (%) 1 YR FWD 2 YR FWD Share (\$) Book (x) 1 Years 3 Years 5 Years 7 Years 10 Years (%) Property - Australia ABP Abacus Property Group 1,581.47 2.27% 2.42 3.41 -28.97 0.19 7.36 7.56 25.01 12.94 13.22 3.46 0.70 -37.95-30.26-15.682.94 29.57 AGJ Agricultural Land Trust 2.44 0.00% 0.03 n/a n/a n/a n/a n/a 82.93 n/a n/a 0.26 0.10 -19.35-52.83-75.00 -72.83 -83.33 AOF Australian Unity Office Fund 328.92 0.47% 2.85 0.71 -27.60 -4.03 -4.93 -4.93 -4.93 2.02 n/a n/a 0.16 n/a n/a 30.20 n/a n/a **APW** Aims Property Securities Fun 53.84 0.08% 1.20 n/a n/a 0.03 n/a n/a -2.37n/a n/a 2.58 0.46 -19.73-20.00 -11.11 87.50 102.31 APZ 111 73 0.16% 1 16 1 18 -1.51 0.05 5 17 6.03 14 22 15 68 12 61 1 14 0.87 17 17 9 43 -12.12-37.30-70 74 Aspen Group ARF Arena Reit 674.16 0.97% 2.24 2 14 4.67 0.11 6.21 6.25 22.72 15.56 15.66 2.18 1.03 -18.551.82 34.53 121.78 121.78 AVN 1,105.88 1.59% 2.21 6.90 37.06 11.28 10.73 2.46 0.81 1.56 Aventus Group 1.99 -10.270.14 8.11 -14.07-18.741.56 1.56 **BWF** Blackwall Ltd 18.94 0.03% 0.30 0.46 -34.92 0.04 n/a n/a -57.42 n/a n/a 0.46 0.65 -64.71 -68.42 -11.76 122.22 20.00 **BWP** Bwn Trust 2.325.43 3.34% 3 62 n/a n/a 0.20 4.92 5.03 17.40 20.69 19.89 3.04 1 19 -2.16 23.13 15.29 35.43 98.11 **BWR** Blackwall Property Trust 193.07 0.28% 1.30 n/a n/a 0.07 n/a n/a 15.67 n/a n/a 1.56 0.83 -7.14 3.17 7.19 76.86 -4.50 CDP Carindale Property Trust 226.10 0.32% 3.23 n/a n/a 0.36 8.67 8.05 31.09 10.77 11.96 8.01 0.40 -52.22 -59.83-52.15-42.11 -21.98 CHC Charter Hall Group 4,024.31 5.77% 8.64 4.55 89.95 0.35 4.25 4.43 8.88 12.88 17.53 4.57 1.89 -19.03 50.00 75.25 100.00 248.39 CIP 37.98 Centuria Industrial Reit 1,056.27 1 51% 2 66 2.83 -6.07 0.19 7.03 6.80 14.00 15.03 2.86 0 93 -12.217.93 6.21 19.53 49.70 CLW 2.049.38 2.94% 4.19 0.28 6.71 7.09 28.18 14.86 4.52 0.93 -12.85 5.77 7.63 7.63 7.63 Charter Hall Long Wale Reit n/a n/a 14 16 34.90 COF Centuria Office Reit 980.17 1 41% 1 91 2.57 -25.76 0.18 9 40 9.08 9 20 9.38 2.58 0.74 -26.70 -18.86 -9 42 -1.36-1.36 CMW 2,024.98 2.90% 0.78 1.04 -25.13 9.55 9.42 36.50 9.81 10.76 1.04 0.75 -18.32 -28.44 -24.63 11.77 Cromwell Property Group 0.07 -35.15 AQR Apn Convenience Retail Reit 306.63 0.44% 3.26 0.22 6.69 6.63 32.99 9.94 10.22 3.13 2.08 10.51 8.67 8.67 8.67 8.67 n/a n/a Charter Hall Retail Reit CQR 1,699.49 2.44% 3.03 4.09 -25.93 0.29 8.55 7.69 35.00 10.41 11.43 4.09 0.74 -33.99 -30.02-31.91 -29.70 22.42 DXS Dexus 9,187.92 13.18% 8.42 11.33 -25.700.50 5.97 5.99 25.58 13.96 13.87 11.33 0.74 -35.73-16.96 10.50 23.10 83.44 ERF Elanor Retail Property Fund 104.27 0.15% 0.81 1.02 -20.27 0.10 n/a n/a 39.77 n/a n/a 1.54 0.80 -32.50-38.64-40.00 -40.00 -40.00 CQE Charter Hall Social Infrastr 781.42 1.12% 2.24 n/a 0.17 7.23 6.74 22.70 13.41 14.27 3.05 0.73 -37.78 -21.13 2.75 54.86 369.89 n/a GDF 0.24% 1.19 -24 90 0.09 8.94 0.66 -36.52 -15.69 -9.79 -9.79 -9.79 Garda Property Group 165.89 0.90 8.94 33.24 11.78 11.33 1.36 0.80% -22.07 -23.99 -0.96 GDI 558.46 1.03 1.32 0.08 1 40 0.76 10 16 3.00 3.00 Gdi Property Group n/a n/a 6.53 n/a n/a 158.80 GMG 26,786.25 38 42% 14.65 5.66 0.30 2.05 2.16 11.50 25.39 23 98 6.06 2 42 5.85 72.96 129 62 191.25 405.17 Goodman Group GOZ Growthpoint Properties Austr 2,299.90 3.30% 2.98 n/a n/a 0.23 7.58 7.58 34.10 12.84 12.96 3.66 0.81 -31.34-11.38 -5.78 16.98 75.27 GPT Gpt Group 7.694.32 11.04% 3.95 5.80 -31.86 0.26 5.70 6.30 25.09 13.67 13.08 5.81 0.68 -33.84 -23.60 12.61 0.00 51.92 HPI Hotel Property Investments 419.31 0.60% 2 67 2.96 -9 77 0.20 7.12 7.30 38.09 13 83 13.55 2.96 0.90 -23.05 -10.70 0.38 27 14 27.14 HMC Home Consortium 534.36 0.77% 2.70 n/a n/a 0.05 n/a n/a n/a n/a n/a n/a n/a -19.40-19.40-19.40-19.40 -19.40 ADI Apn Industria Reit 458.50 0.66% 2.32 n/a n/a 0.17 7.46 7.46 31.16 11.72 11.60 2.83 1.11 -18.605.45 11.21 16.22 16.22 IAP 745.78 1.22 1.30 -6.01 0.03 12.08 1.32 0.92 -7.58 -7.58 -7.58 -7.58 Investec Australia Property 1.07% 6.97 7.62 28.89 13.12 -7.58 ΙΝΔ 1,222.21 3.85 2.80 37 71 2.86 2 99 27.01 19.15 17 74 2.83 23.78 43.04 61.61 932 14 Ingenia Communities Group 1.75% 0.11 1.36 97.45 4.39 3.09 4.58 25.82 3.09 1.42 -8.54 LEF Ale Property Group 859.43 1.23% 41.95 0.21 4.24 44 95 25.52 -7.19 14 32 63.81 105.14 I TN 0.00% 0.00 273.76 0.00 -63 64 -95 51 -94 52 Lantern Hotel Group Ltd n/a -96.36 MGR Mirvac Group 8,615.34 12.36% 2.19 2.59 -15.32 0.12 5.34 5.07 25.13 13.60 15.42 2.62 0.84 -30.03 -2.67 10.89 28.82 77.33 National Storage Reit NSR 1.666.10 2.39% 1.70 1.78 -4.69 0.10 4.78 4.60 39.01 20.93 22.01 1.83 0.92 -1.45 18.21 10.98 77.79 77.79 **PWG** Primewest Group Ltd 342.15 0.49% 0.98 n/a n/a n/a 285.71 336.73 -66 42 0.20 0.24 n/a n/a -2.00 -2 00 -2 00 -2 00 -2.00 RFF Rural Funds Group 646.72 0.93% 1.92 1.24 53.95 0.11 5.69 5.90 35.76 11.61 11.75 1.84 1.21 -16.01 9.83 81.39 170.95 170.95 RNY Rny Property Trust n/a 0.00% n/a 0.05 n/a n/a n/a n/a 9.33 n/a n/a 0.05 n/a n/a -80.00 -98.41 -98.28 -96.00 SCG 4.45 -49.72 7.41 4.49 -42.86 -46.67 -43.29 -27.27 Scentre Group 11,626.45 16.68% 2.24 0.23 6.07 36.77 14.36 11.43 0.50 -27.27-4.76 SCP 2,357.12 2.29 -4.10 14.10 14.57 2.29 0.96 -16.35 1.85 3.38% 2.20 0.15 6.41 6.09 35.01 21.21 57.14 Shopping Centres Australasia -33.69 -28.44 SGP 7,319.96 4.13 -25 66 0.28 8 44 7.82 31.71 9.53 10.27 0.73 -30.70-18 78 -13.03Stockland 10.50% 3.07 4.20 -5.45 TGP 197.40 0.28% 0.86 0.90 0.03 4.68 4.68 -696.11 21.38 21.38 1.24 0.93 -13.64 -9.04 -23.6678.13 11.04 360 Capital Group Ltd TOT 360 Capital Reit 121.45 0.17% 0.88 1.16 -24.72 0.10 n/a n/a -105.72 n/a n/a 1.16 0.75 -25.85 -21.52 -28.22 -28.22 -28.22 VCX Vicinity Centres 5.782.78 8.29% 1.56 2.95 -47.260.16 7.01 6.95 27.52 10.65 11.60 3.06 0.51 41.76 43.45 -49.51 -38.29 36.72 VTH Vitalharvest Freehold Trust 136.90 0.20% 0.74 n/a n/a 0.05 6.08 6.35 n/a n/a n/a n/a n/a -24.49 -26.00 -26.00 -26.00 -26.00 VVR 0.00 0.00 0.00 0.00 0.00 Viva Energy Reit n/a 0.00% n/a Property - Global QPR Quattro Plus Real Estate 76.33 0.11% 0.95 n/a n/a n/a n/a n/a n/a n/a n/a 1.00 0.95 0.00 -68.33 -94.57 -97.71 -99.61 URF 0.20% 0.36 1.48 0.24 0.01 1.48 0.24 -82.00 -83.41 -79.35 -77.03 Us Masters Residential Prope 137.19 n/a n/a n/a n/a n/a -65.71 URW Unibail-Rodamco-Westfiel/Cd 9,660.55 13.86% 3.49 0.54 15.20 16.49 4.95 4.45 -69.03 -76.27 -76.27 -76.27 -76.27 n/a n/a n/a n/a n/a Australian Indices AS52 S&P/Asx 300 Index 5,469.98 2,241.69 2.44 n/a 3.40 3.82 19.44 17.64 n/a 1.73 -15.10 -4.14 -2.45 9.01 27.26 **AS38** 2.79 3.04 23.11 7.37 12.89 20.25 S&P/Asx Small Ords Index 2,539.00 910.44 n/a 2.73 20.47 n/a 1.66 -11.4311.44 AS51PROP S&P/Asx 200 A-Reit Index 1.174.20 1.356.86 0.87 n/a 5.27 5.46 14.54 14.40 n/a 0.85 26.99 -15.19 -9 10 7.80 44.06 SPBDASXT Sp/Asxaufxintr Tr 167.53 n/a n/a n/a n/a n/a n/a n/a n/a 5.97 17.66 27.03 41.66 78.30 S&P/Asx Gov Bond Tr 27.69 42.01 SPBDAGVT 167.91 n/a n/a 6.29 18.31 78.50 n/a n/a n/a n/a n/a n/a